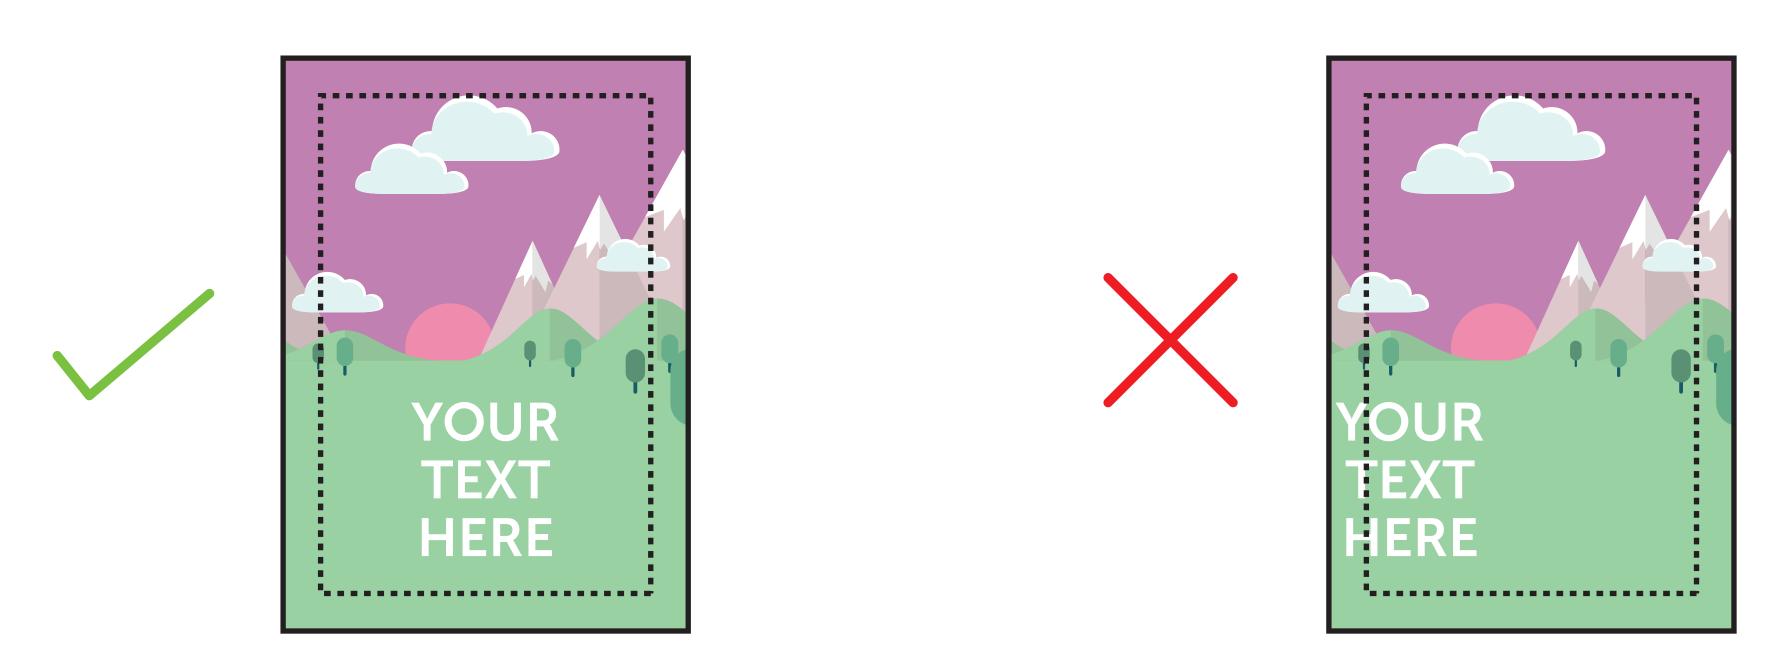

## PLEASE ENSURE:

- RGB colour profile is used
- All images are 300dpi or vectors for best results
- Remember to delete or hide this layer
- Artwork is saved as a PDF or EPS
- FINISHED SIZE (841 x 1189mm)

  This is the finished size of the artwork. Bleed any non-essential imagery or backgrounds to the edge of the document.
- WISUAL AREA (821 x 1169mm)

  Keep all your vital text or imagery inside this area.

  Anything outside will be obscured by the snap frame.

Bleed non-essential imagery or backgrounds to the edge of the document whilst keeping all vital text or imagery within the visual area.