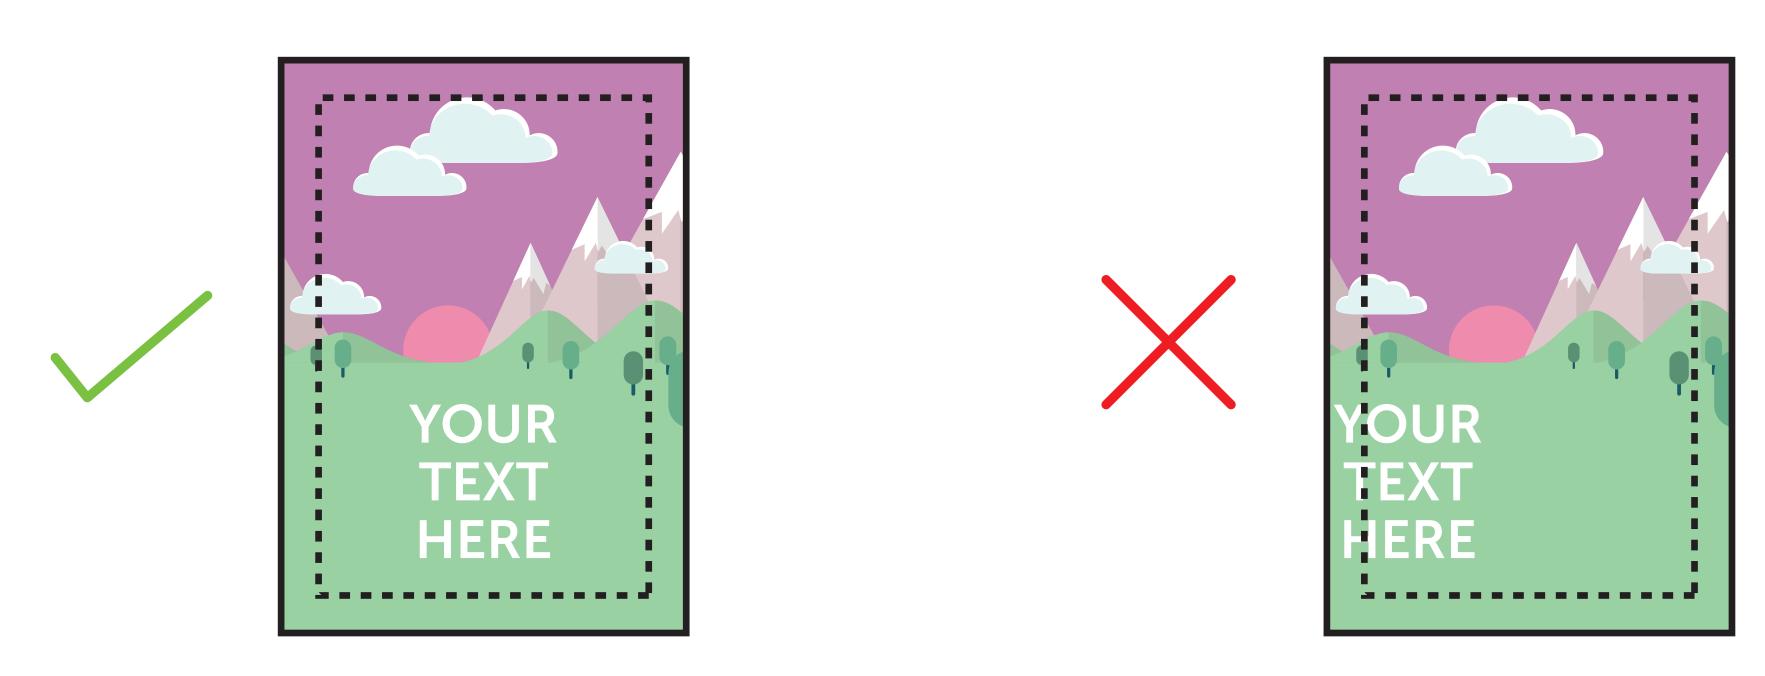

  This is the finished size of the artwork. Bleed any non-essential imagery or backgrounds to the edge of the document.
- VISUAL AREA (823 x 1171mm)

  Keep all your vital text or imagery inside this area.

  Anything outside will be obscured by the snap frame.

Bleed non-essential imagery or backgrounds to the edge of the document whilst keeping all vital text or imagery within the visual area.