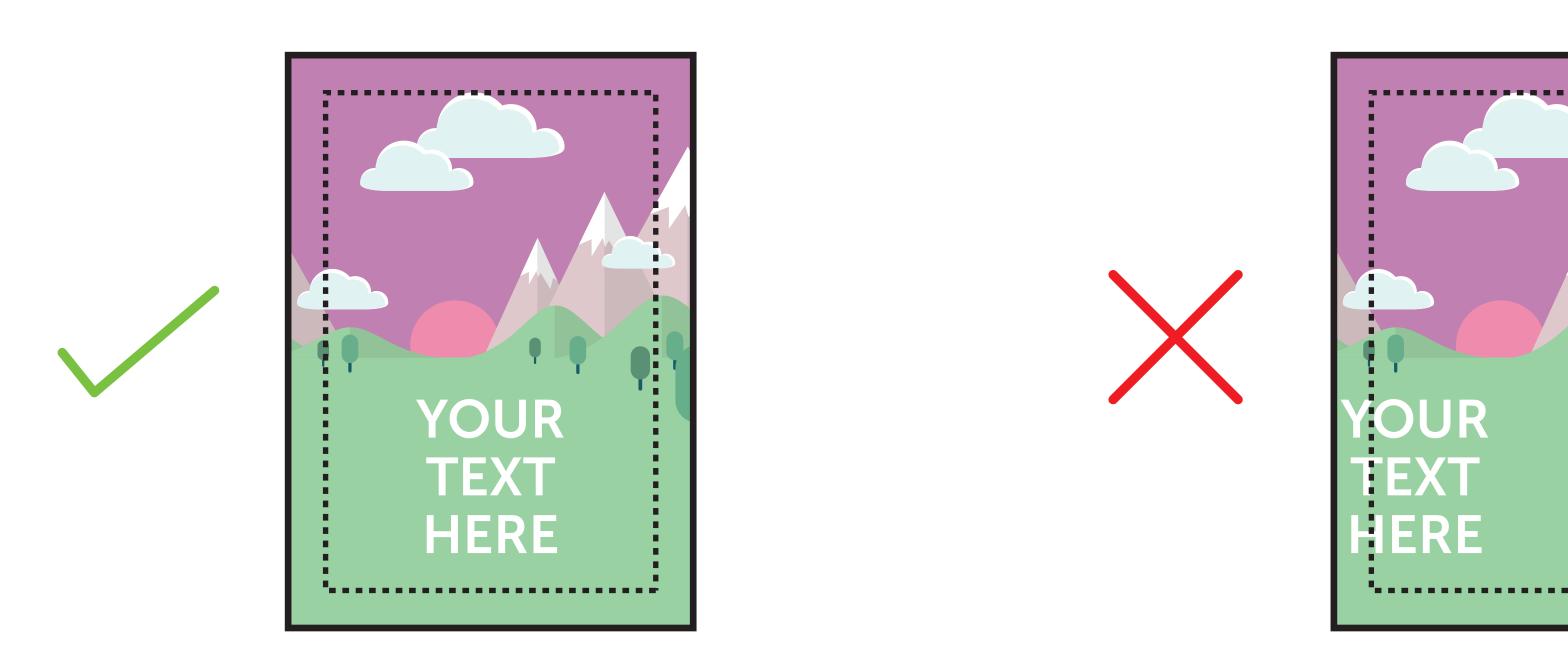

  This is the finished size of the artwork. Bleed any non-essential imagery or backgrounds to the edge of the document.
- Keep all your vital text or imagery inside this area.

  Anything outside will be obscured by the snap frame.

Bleed non-essential imagery or backgrounds to the edge of the document whilst keeping all vital text or imagery within the visual area.