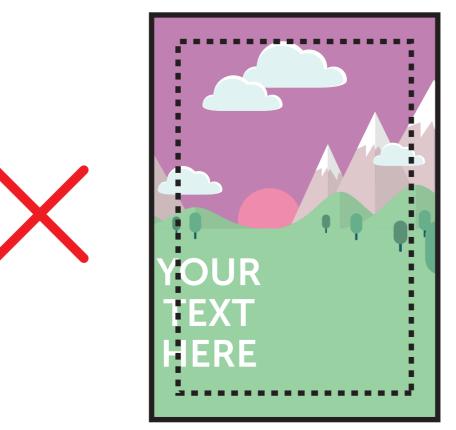

This is the finished size of the artwork. Bleed any non-essential imagery or backgrounds to the edge of the document.

**VISUAL AREA (574 x 821mm)** 

Keep all your vital text or imagery inside this area. Anything outside will be obscured by the snap frame.

Bleed non-essential imagery or backgrounds to the edge of the document whilst keeping all vital text or imagery within the visual area.