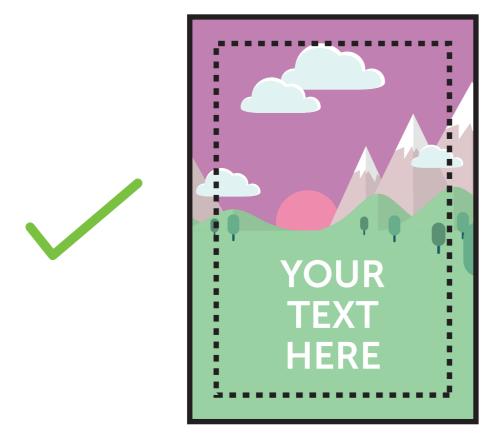

This is the finished size of the artwork. Bleed any non-essential imagery or backgrounds to the edge of the document.

**VISUAL AREA (574 x 821mm)** 

Keep all your vital text or imagery inside this area. Anything outside will be obscured by the snap frame.

Bleed non-essential imagery or backgrounds to the edge of the document whilst keeping all vital text or imagery within the visual area.