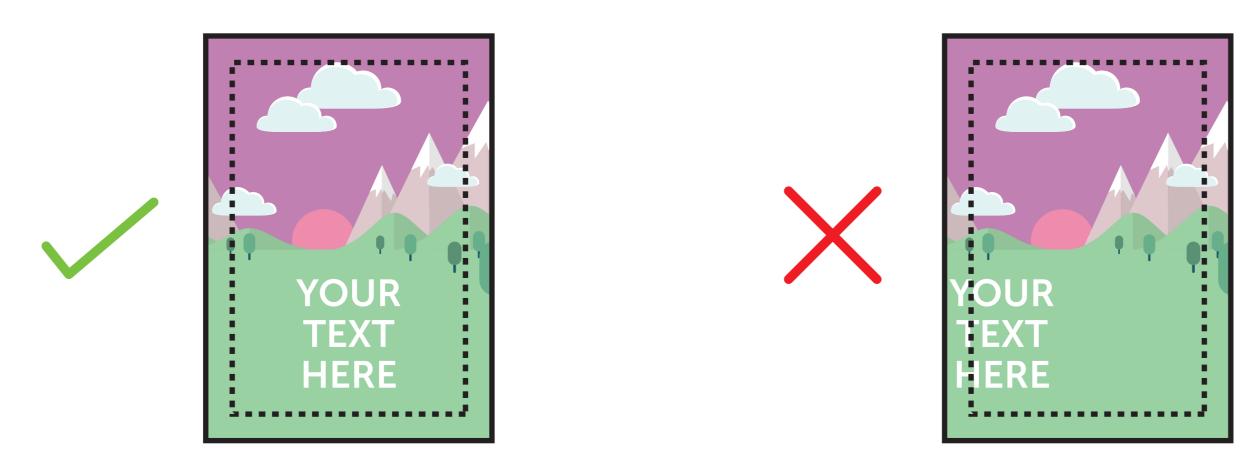

## **PLEASE ENSURE:**

- RGB colour profile is used
- All images are 300dpi or vectors for best results
- Remember to delete or hide this layer
- Artwork is saved as a PDF or EPS
- This is the finished size of the artwork. Bleed any non-essential imagery or backgrounds to the edge of the document.
- VISUAL AREA (576 x 823mm)Keep all your vital text or imagery inside this area.Anything outside will be obscured by the snap frame.

Bleed non-essential imagery or backgrounds to the edge of the document whilst keeping all vital text or imagery within the visual area.