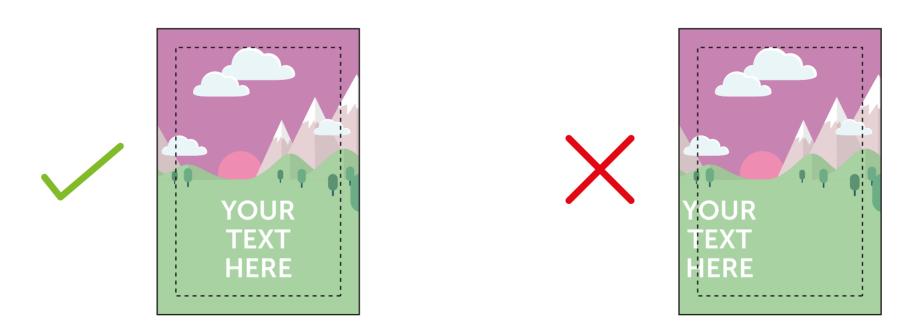

## **PLEASE ENSURE:**

- RGB colour profile is used
- All images are 300dpi or vectors for best results
- Remember to delete or hide this layer
- Artwork is saved as a PDF or EPS
- FINISHED SIZE (420 x 594mm)

  This is the finished size of the artwork. Bleed any non-essential imagery or backgrounds to the edge of the document.
- WISUAL AREA (400 x 574mm)
  Keep all your vital text or imagery inside this area.
  Anything outside will be obscured by the snap frame.

Bleed non-essential imagery or backgrounds to the edge of the document whilst keeping all vital text or imagery within the visual area.