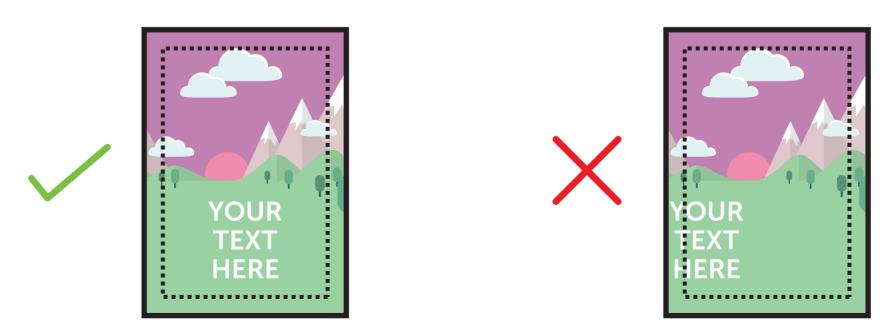

## **PLEASE ENSURE:**

- RGB colour profile is used
- All images are 300dpi or vectors for best results
- Remember to delete or hide this layer
- Artwork is saved as a PDF or EPS
- This is the finished size of the artwork. Bleed any non-essential imagery or backgrounds to the edge of the document.
- VISUAL AREA (400 x 574mm)Keep all your vital text or imagery inside this area.Anything outside will be obscured by the snap frame.

Bleed non-essential imagery or backgrounds to the edge of the document whilst keeping all vital text or imagery within the visual area.