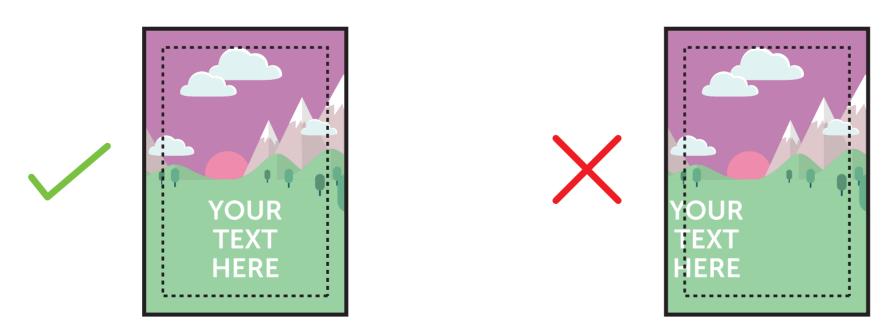

## **PLEASE ENSURE:**

- RGB colour profile is used
- All images are 300dpi or vectors for best results
- Remember to delete or hide this layer
- Artwork is saved as a PDF or EPS
- FINISHED SIZE (420 x 594mm)

  This is the finished size of the artwork. Bleed any non-essential imagery or backgrounds to the edge of the document.
- WISUAL AREA (402 x 576mm)

  Keep all your vital text or imagery inside this area.

  Anything outside will be obscured by the snap frame.

Bleed non-essential imagery or backgrounds to the edge of the document whilst keeping all vital text or imagery within the visual area.