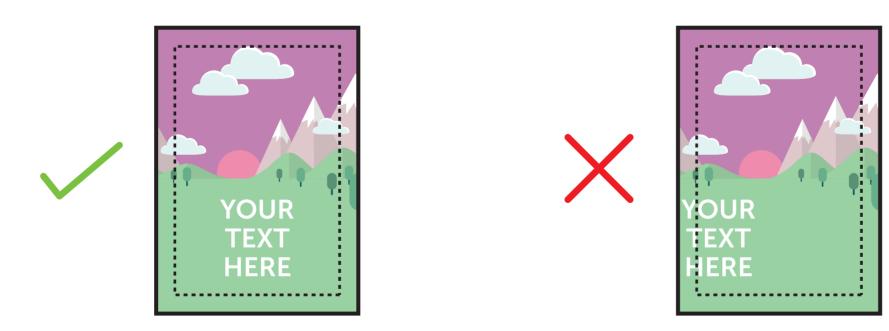

  This is the finished size of the artwork. Bleed any non-essential imagery or backgrounds to the edge of the document.
- VISUAL AREA (394 x 568mm)
  Keep all your vital text or imagery inside this area.
  Anything outside will be obscured by the snap frame.

Bleed non-essential imagery or backgrounds to the edge of the document whilst keeping all vital text or imagery within the visual area.