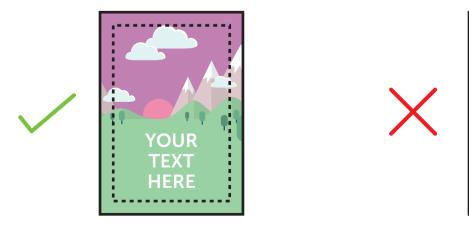

**A3 print template for snap frame models:** PFG3, PFG5, PFG8, PFG9, PFG10, PFG12, PFG13, PFG14, PFG15, PFGT4 and MBUA3

THIS TEMPLATE IS ACTUAL SIZE (297 x 420mm)

## **— FINISHED SIZE** (297 x 420mm)

This is the finished size of the artwork. Bleed any non-essential imagery or backgrounds to the edge of the document.

## **VISUAL AREA** (279 x 402mm)

Keep all your vital text or imagery inside this area. Anything outside will be obscured by the snap frame.

## Bleed non-essential imagery or backgrounds to the edge of the document whilst keeping all vital text or imagery within the visual area.