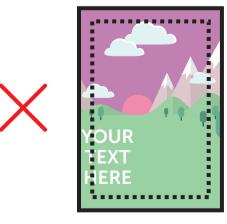

This is the finished size of the artwork. Bleed any non-essential imagery or backgrounds to the edge of the document.

**VISUAL AREA** (271 x 394mm)

Keep all your vital text or imagery inside this area. Anything outside will be obscured by the snap frame.

Bleed non-essential imagery or backgrounds to the edge of the document whilst keeping all vital text or imagery within the visual area.