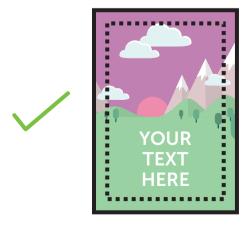

This is the finished size of the artwork. Bleed any non-essential imagery or backgrounds to the edge of the document.

**VISUAL AREA** (271 x 394mm)

Keep all your vital text or imagery inside this area. Anything outside will be obscured by the snap frame.

Bleed non-essential imagery or backgrounds to the edge of the document whilst keeping all vital text or imagery within the visual area.