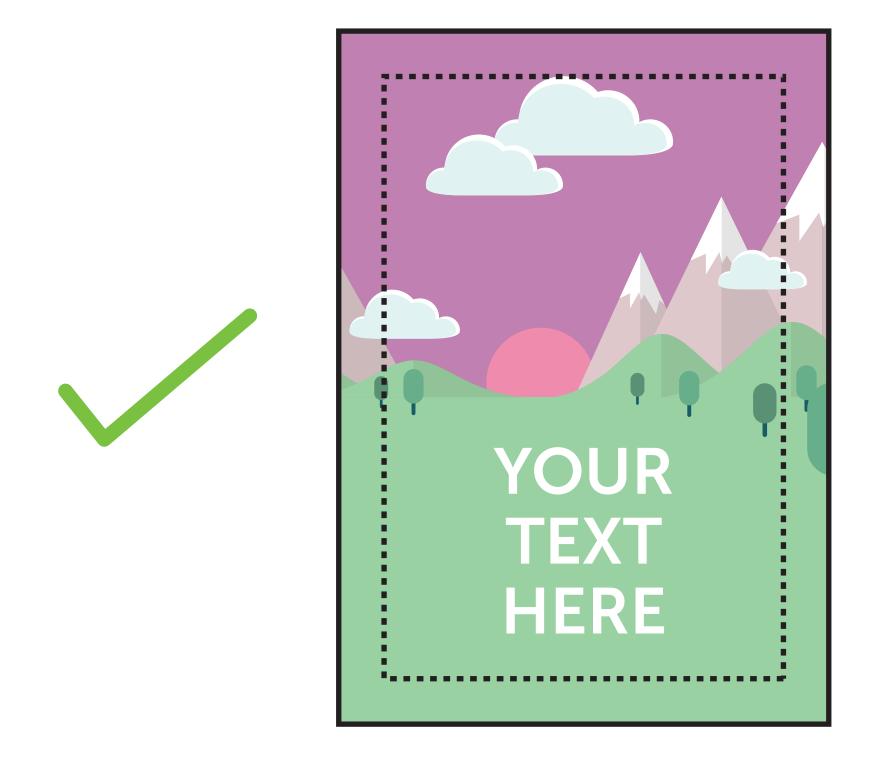

  This is the finished size of the artwork. Bleed any non-essential imagery or backgrounds to the edge of the document.
- VISUAL AREA (996 x 1504mm)

  Keep all your vital text or imagery inside this area.

  Anything outside will be obscured by the snap frame.

Bleed non-essential imagery or backgrounds to the edge of the document whilst keeping all vital text or imagery within the visual area.