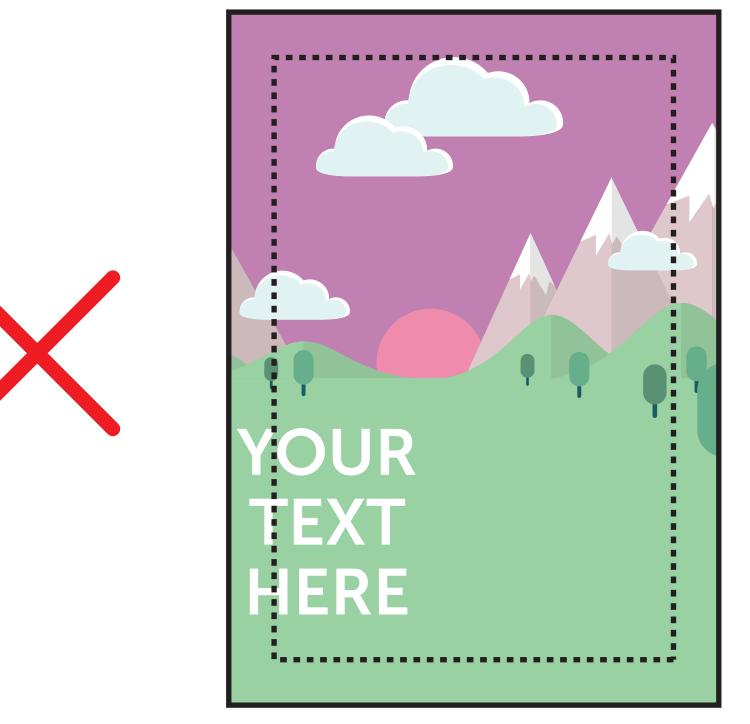

  This is the finished size of the artwork. Bleed any non-essential imagery or backgrounds to the edge of the document.
- VISUAL AREA (996 x 1504mm)

  Keep all your vital text or imagery inside this area.

  Anything outside will be obscured by the snap frame.

Bleed non-essential imagery or backgrounds to the edge of the document whilst keeping all vital text or imagery within the visual area.