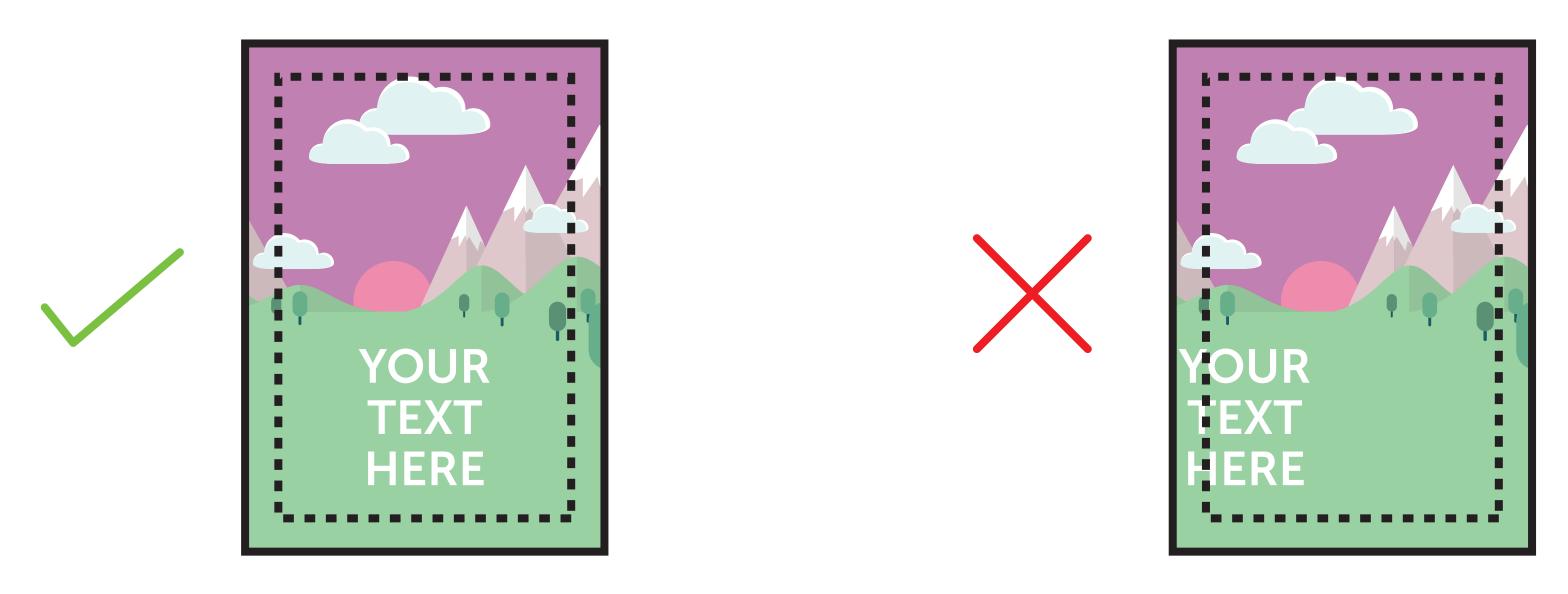

  This is the finished size of the artwork. Bleed any non-essential imagery or backgrounds to the edge of the document.
- VISUAL AREA (736 x 990mm)

  Keep all your vital text or imagery inside this area.

  Anything outside will be obscured by the snap frame.

Bleed non-essential imagery or backgrounds to the edge of the document whilst keeping all vital text or imagery within the visual area.