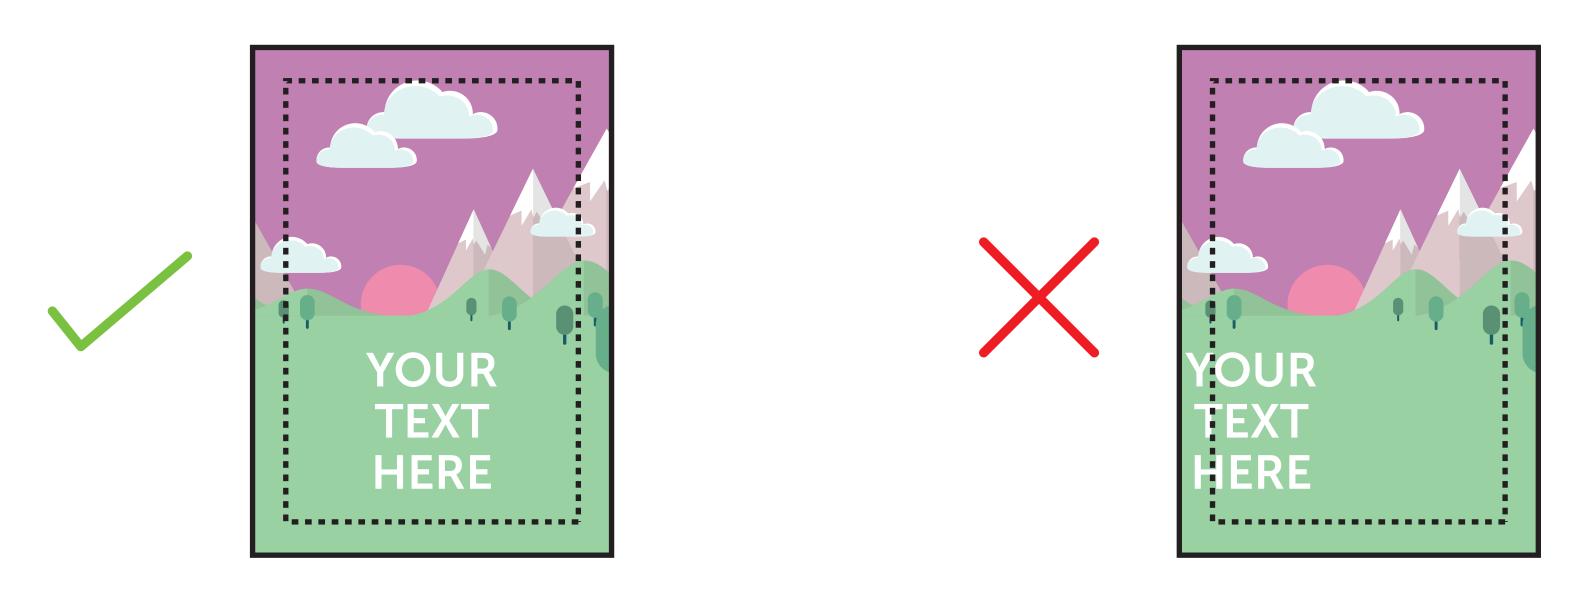

## PLEASE ENSURE:

- RGB colour profile is used
- All images are 300dpi or vectors for best results
- Remember to delete or hide this layer
- Artwork is saved as a PDF or EPS
- This is the finished size of the artwork. Bleed any non-essential imagery or backgrounds to the edge of the document.
- VISUAL AREA (742 x 996mm)
  Keep all your vital text or imagery inside this area.
  Anything outside will be obscured by the snap frame.

Bleed non-essential imagery or backgrounds to the edge of the document whilst keeping all vital text or imagery within the visual area.