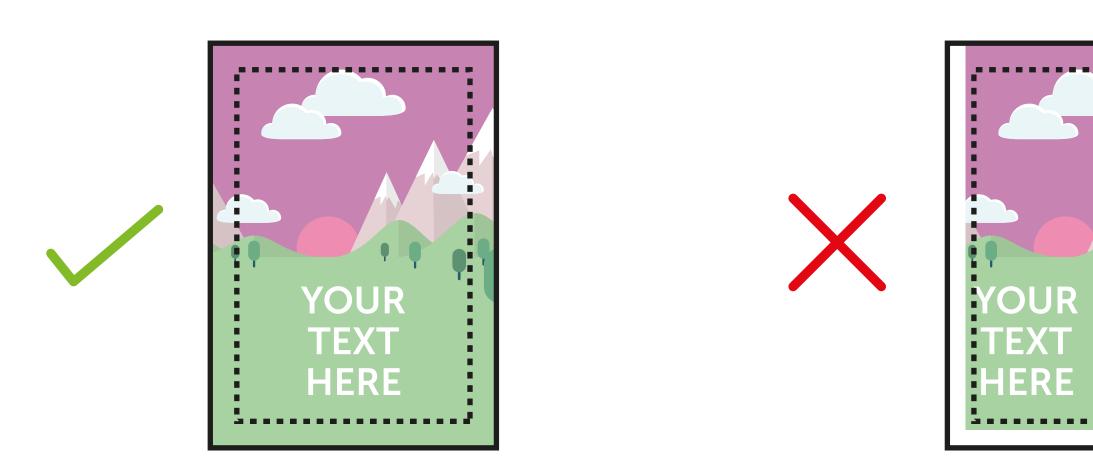

## PLEASE ENSURE:

- RGB colour profile is used
- All images are 150dpi or vectors for best results
- Remember to delete or hide this layer
- Artwork is saved as a PDF or EPS
- FINISHED SIZE (568 x 868mm)

  This is the finished size of the artwork when trimmed.
- SAFE AREA (558 x 858mm)

  Keep all your vital text or imagery inside this area.

  Anything outside may be trimmed during finishing.

Bleed non-essential imagery or backgrounds to the edge of the document whilst keeping all vital text or imagery within the safe area.