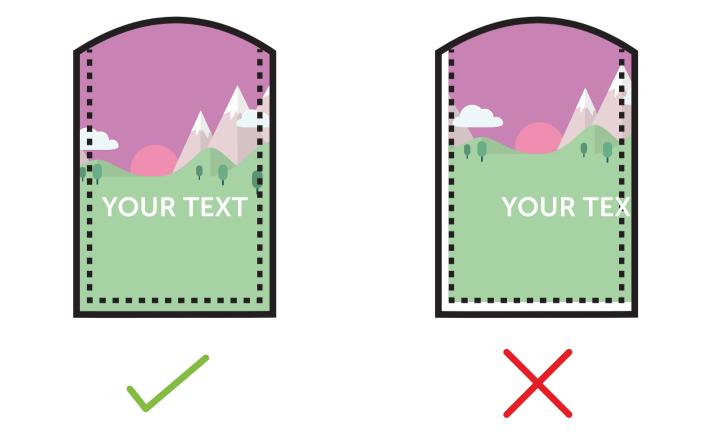

## **SAFE AREA**

Keep all your vital text or imagery away from this area. Anything within this area will be obscured by the wooden frame.

Bleed non-essential imageryor backgrounds to the edge of the document whilst keeping all vital text or imagery away from the poster area.