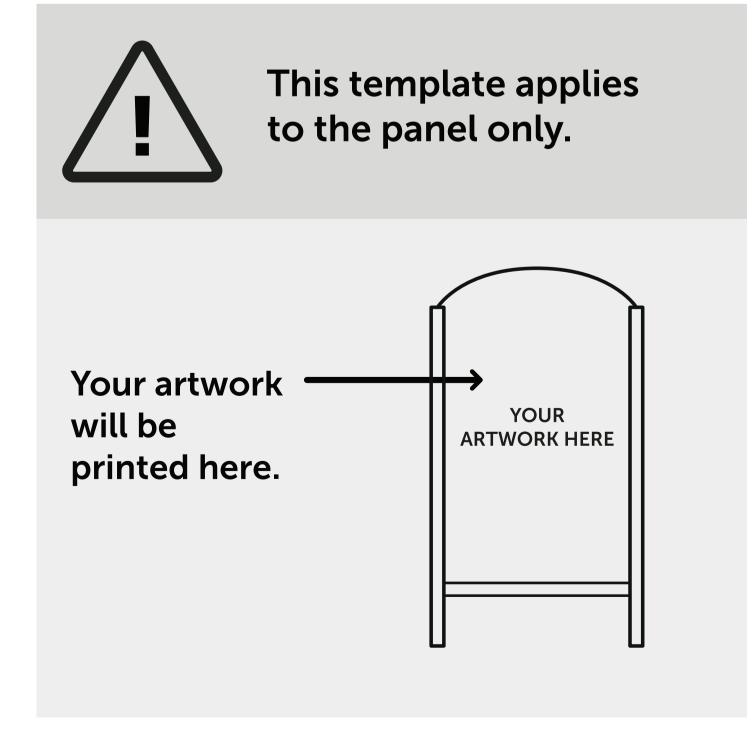

A1 print template for reversible Chalk A Board: ABC3A1

THIS TEMPLATE IS ACTUAL SIZE (590 x 898mm)

**PLEASE ENSURE:** 

- CMYK colour profile is used
- All images are 150dpi or vectors for best results
- Remember to delete or hide this layer
- Artwork is saved as a PDF or EPS

## FINISHED SIZE (590 x 898mm)

This is the finished size of the artwork. Bleed any non-essential imagery or backgrounds to the edge of the document.