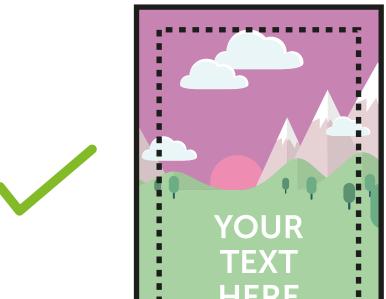

### **UISUAL AREA** (488 x 742mm)

Keep all your vital text or imagery inside this area. Anything outside will be obscured by your product.