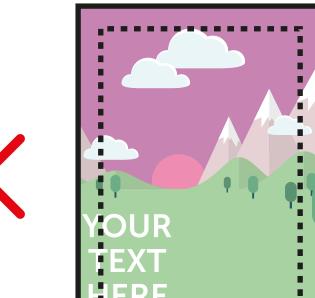

### **UISUAL AREA** (488 x 742mm)

Keep all your vital text or imagery inside this area. Anything outside will be obscured by your product.