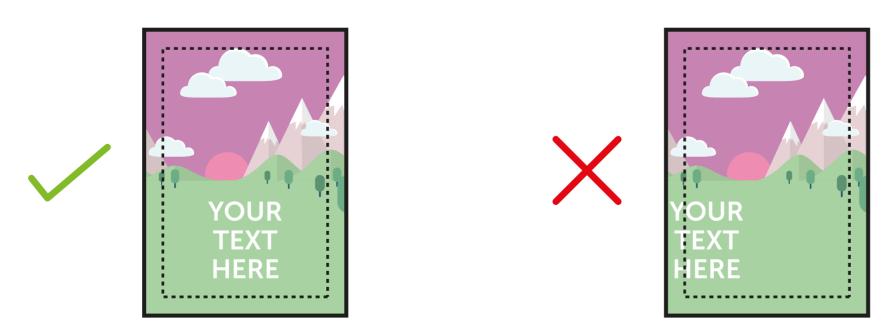

## **PLEASE ENSURE:**

- RGB colour profile is used
- All images are 150dpi or vectors for best results
- Remember to delete or hide this layer
- Artwork is saved as a PDF or EPS
- FINISHED SIZE (420 x 594mm)

  This is the finished size of the artwork. Bleed any non-essential imagery or backgrounds to the edge of the document.
- VISUAL AREA (400 x 574mm)Keep all your vital text or imagery inside this area.Anything outside will be obscured by your product.

Bleed non-essential imagery or backgrounds to the edge of the document whilst keeping all vital text or imagery within the visual area.