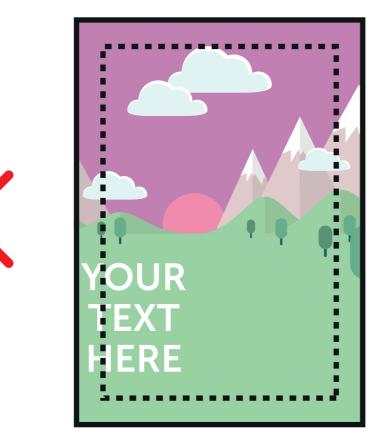

## **— FINISHED SIZE** (594 x 841mm)

This is the finished size of the artwork. Bleed any non-essential imagery or backgrounds to the edge of the document.

## **VISUAL AREA** (576 x 823mm)

Keep all your vital text or imagery inside this area. Anything outside will be obscured by the snap frame.

Bleed non-essential imagery or backgrounds to the edge of the document whilst keeping all vital text or imagery within the visual area.

Your artwork will be printed within this area only