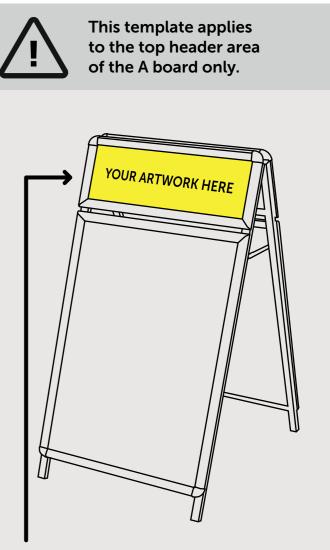

## UK <sup>®</sup> POS

A1 print template for A Board with Header: ABG3A1

THIS TEMPLATE IS ACTUAL SIZE (594 x 210mm)

Your artwork will be printed within this area only.