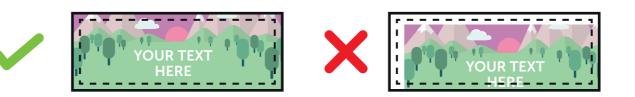

## **PLEASE ENSURE:**

- CMYK colour profile is used
- All images are 300dpi or vectors for best results
- Remember to delete or hide this layer
- Artwork is saved as a PDF or EPS

**VISUAL AREA** (576 x 192mm) Keep all your vital text or imagery inside this area. Anything outside will be obscured by the snap frame.

**FINISHED SIZE** (594 x 210mm) This is the finished size of the artwork. Bleed any non-essential imagery or backgrounds to the edge of the document.

Bleed non-essential imagery or backgrounds to the edge of the document whilst keeping all vital text or imagery within the visual area.

Your artwork will be printed within this area only.