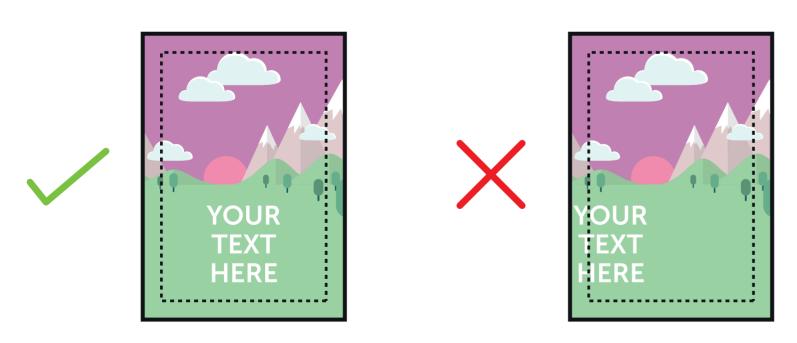

  This is the finished size of the artwork. Bleed any non-essential imagery or backgrounds to the edge of the document.
- VISUAL AREA (402 x 576mm)
  Keep all your vital text or imagery inside this area.
  Anything outside will be obscured by the snap frame.

Bleed non-essential imagery or backgrounds to the edge of the document whilst keeping all vital text or imagery within the visual area.