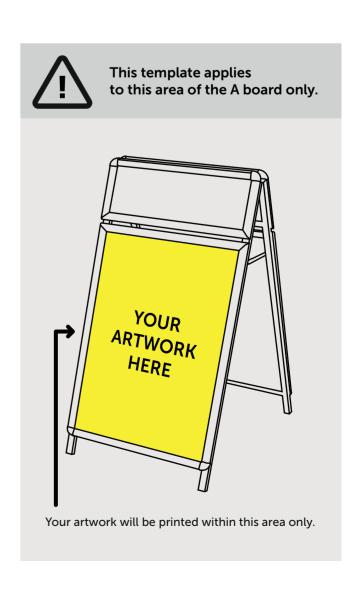

A2 print template for A Board with Header: ABG3A2

## THIS TEMPLATE IS ACTUAL SIZE (420 x 594mm)

## **PLEASE ENSURE:**

- CMYK colour profile is used
- All images are 150dpi or vectors for best results
- Remember to delete or hide this layer
- Artwork is saved as a PDF or EPS
- FINISHED SIZE (420 x 594mm)