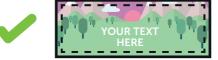

  This is the finished size of the artwork. Bleed any non-essential imagery or backgrounds to the edge of the document.

VISUAL AREA (402 x 192mm)
Keep all your vital text or imagery inside this area.
Anything outside will be obscured by the snap frame.

Bleed non-essential imagery or backgrounds to the edge of the document whilst keeping all vital text or imagery within the visual area.