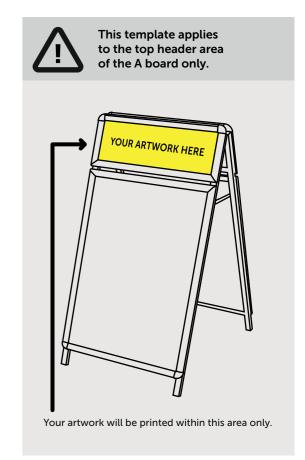

A2 print template for A Board with Header: ABG3A2

THIS TEMPLATE IS ACTUAL SIZE (420 x 210mm)

## **PLEASE ENSURE:**

- CMYK colour profile is used
- All images are 300dpi or vectors for best results
- Remember to delete or hide this layer
- Artwork is saved as a PDF or EPS
- FINISHED SIZE (420 x 210mm)