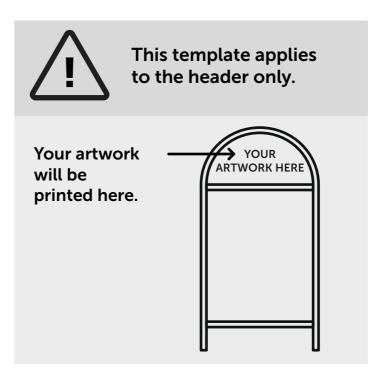

## — FINISHED SIZE

This is the finished size of the artwork. Bleed any non-essential imagery or backgrounds to the edge of the document.

## ···· SAFE AREA

Keep any vital text or imagery within this area. Anything outside this will be obscured. Print template for Rounded A Board with Magnetic Cover: ABM2 / ABM2A1W

THIS TEMPLATE IS ACTUAL SIZE 665mm X 340mm

Bleed non-essential imagery or backgrounds to the edge of the document, keep anything essential away from the safe area.