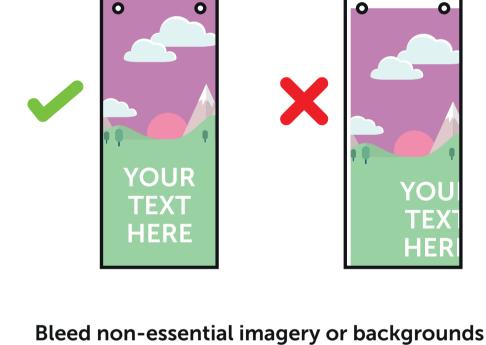

## PLEASE ENSURE:

- CMYK colour profile is used
- All images are 150dpi or vectors for best results
- Remember to delete or hide this layer
- Artwork is saved as a PDF or EPS
- SAFE AREA (150 x 750mm)
   This is the finished size of the artwork.
   Bleed any non-essential imagery or backgrounds to the edge of the document.
- HANGING HOLES

  Keep all your vital text or imagery away from these areas. Anything within this area will be obscured.

to the edge of the document whilst keeping all vital text or imagery away from the hanging holes.