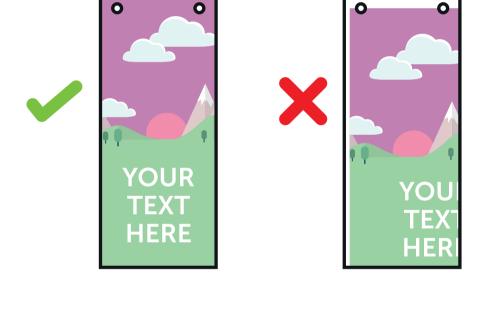

## PLEASE ENSURE:

- CMYK colour profile is used
- All images are 150dpi or vectors for best results
- Remember to delete or hide this layer
- Artwork is saved as a PDF or EPS
- SAFE AREA (150 x 750mm)
   This is the finished size of the artwork.
   Bleed any non-essential imagery or backgrounds to the edge of the document.
- HANGING HOLES
  Keep all your vital text or imagery away
  from these areas. Anything within this area
  will be obscured.

to the edge of the document whilst keeping all vital text or imagery away from the hanging holes.

Bleed non-essential imagery or backgrounds