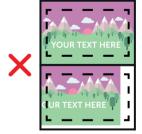

**FINISHED SIZE** 

This is the size of the banner once trimmed and before it is folded and stitched.

Bleed non-essential imagery or backgrounds to the edge of the document whilst keeping all vital text or imagery within the visual area. Please ensure artwork on the back is inverted.

Bleed any non-essential imagery or backgrounds to the edge of the document, whilst keeping any vital text or imagery within