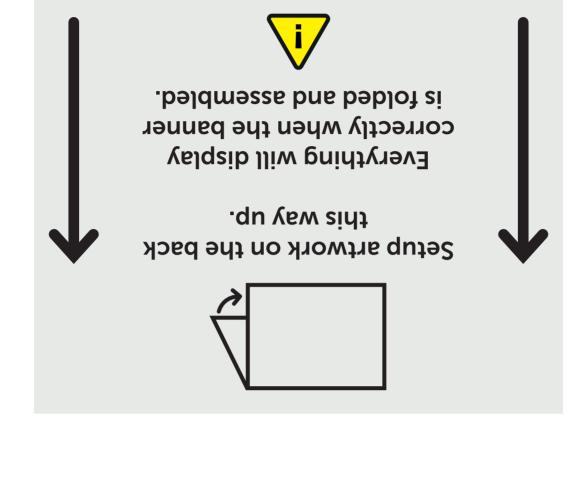

**FINISHED SIZE** 

This is the size of the banner once trimmed and before it is folded and stitched.

Bleed non-essential imagery or backgrounds to the edge of the document whilst keeping all vital text or imagery within the visual area. Please ensure artwork on the back is inverted.