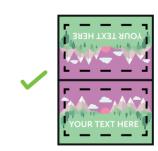

**FINISHED SIZE** 

This is the size of the banner once trimmed and before it is folded and stitched.

Bleed non-essential imagery or backgrounds to the edge of the document whilst keeping all vital text or imagery within the visual area. Please ensure artwork on the back is inverted.

Bleed any non-essential imagery or backgrounds to the edge of the document, whilst keeping any vital text or imagery within