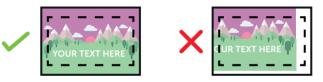

## SAFE AREA

Keep all your vital text or imagery inside this area. Anything outside will be obscured when stitched and assembled.