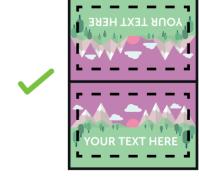

FINISHED SIZE

This is the size of the banner once trimmed and before it is folded and stitched

Bleed non-essential imagery or backgrounds to the edge of the document whilst keeping all vital text or imagery within the visual area. Please ensure artwork on the back is inverted.

BLEED

Bleed any non-essential imagery or backgrounds to the edge of the document, whilst keeping any vital text or imagery within the safe area.