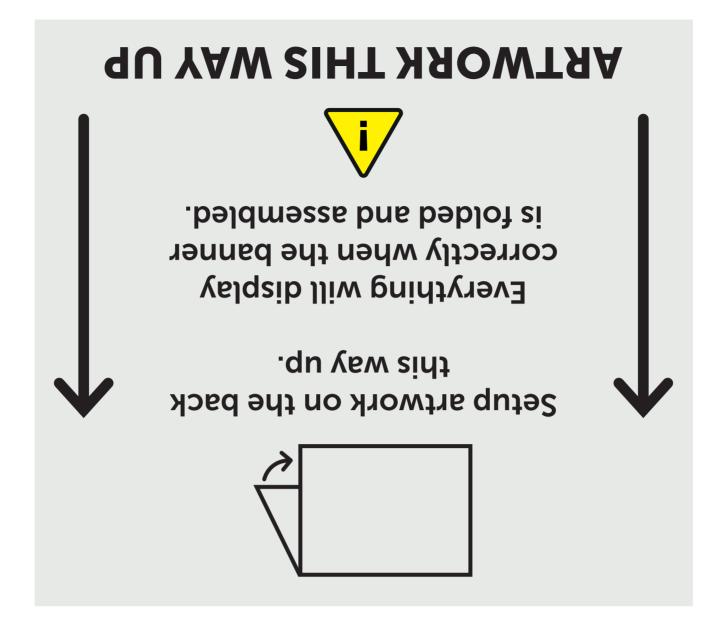

Print template for CBB-D15-PRINTED double sided banner (1500mm)

THIS TEMPLATE IS 25% OF THE ACTUAL SCALE,
YOUR ARTWORK WILL BE SCALED UP TO THE ACTUAL SIZE WHEN PRINTED