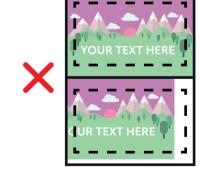

FINISHED SIZE

This is the size of the banner once trimmed and before it is folded and stitched

Bleed non-essential imagery or backgrounds to the edge of the document whilst keeping all vital text or imagery within the visual area. Please ensure artwork on the back is inverted.

BLEED

Bleed any non-essential imagery or backgrounds to the edge of the document, whilst keeping any vital text or imagery within the safe area.