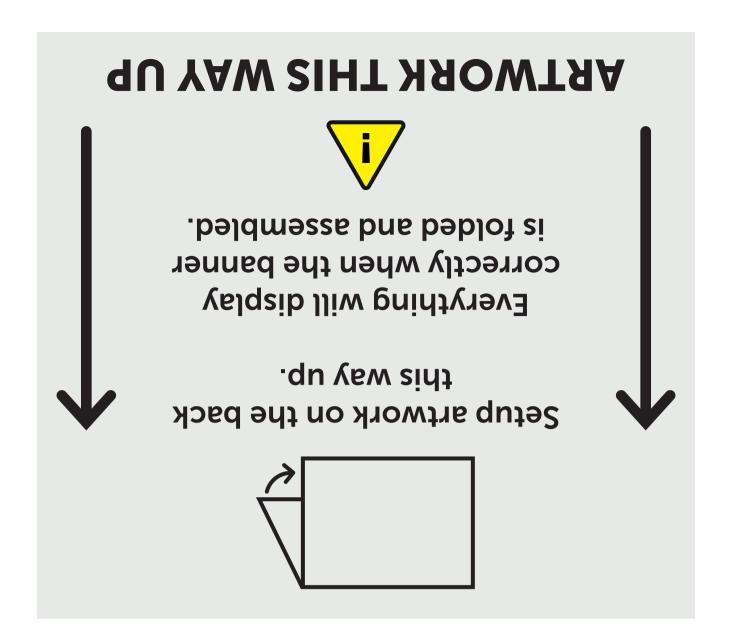

Print template for CBB-D18-PRINTED double sided banner (1800mm)

THIS TEMPLATE IS 25% OF THE ACTUAL SCALE,
YOUR ARTWORK WILL BE SCALED UP TO THE ACTUAL SIZE WHEN PRINTED

## FINISHED SIZE

This is the size of the banner once trimmed and before it is folded and stitched.

Bleed non-essential imagery or backgrounds to the edge of the document whilst keeping all vital text or imagery within the visual area. Please ensure artwork on the back is inverted.