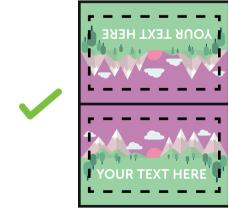

## SAFE AREA

Keep all your vital text or imagery inside this area. Anything outside will be obscured when stitched and assembled.

## FINISHED SIZE

This is the size of the banner once trimmed and before it is folded and stitched.

Bleed non-essential imagery or backgrounds to the edge of the document whilst keeping all vital text or imagery within the visual area. Please ensure artwork on the back is inverted.