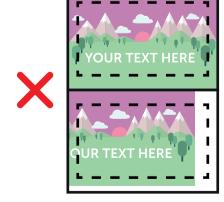

## SAFE AREA

Keep all your vital text or imagery inside this area. Anything outside will be obscured when stitched and assembled.

## FINISHED SIZE

This is the size of the banner once trimmed and before it is folded and stitched.

Bleed non-essential imagery or backgrounds to the edge of the document whilst keeping all vital text or imagery within the visual area. Please ensure artwork on the back is inverted.