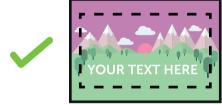

### SAFE AREA

Keep all your vital text or imagery inside this area. Anything outside will be obscured when stitched and assembled.

#### FINISHED SIZE

This is the size of the banner once trimmed and before it is folded and stitched.

Bleed non-essential imagery or backgrounds to the edge of the document whilst keeping all vital text or imagery within the visual area.

#### BLEED

Bleed any non-essential imagery or backgrounds to the edge of the document, whilst keeping any vital text or imagery within the safe area.