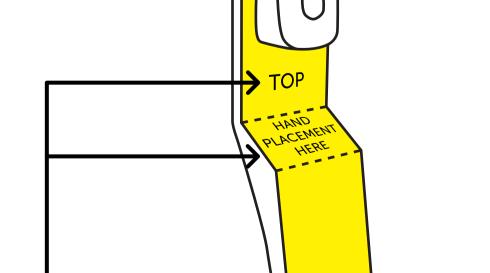

## SANITISER UNIT HERE KEEP ARTWORK AWAY FROM THIS AREA

## TOP

## HAND PLACEMENT HERE

THIS TEMPLATE IS ACTUAL SIZE

Print template for Children's Touch Free

**Hand Sanitiser Dispenser Stand: CHSS** 

PLEASE ENSURE:

■ SANITISER AND BEND AREAS
Please keep essential elements away from these lines.

**BLEED** 

This is where the unit bends and the sanitiser unit is placed.

**BOTTOM** 

Your artwork will be printed within these areas