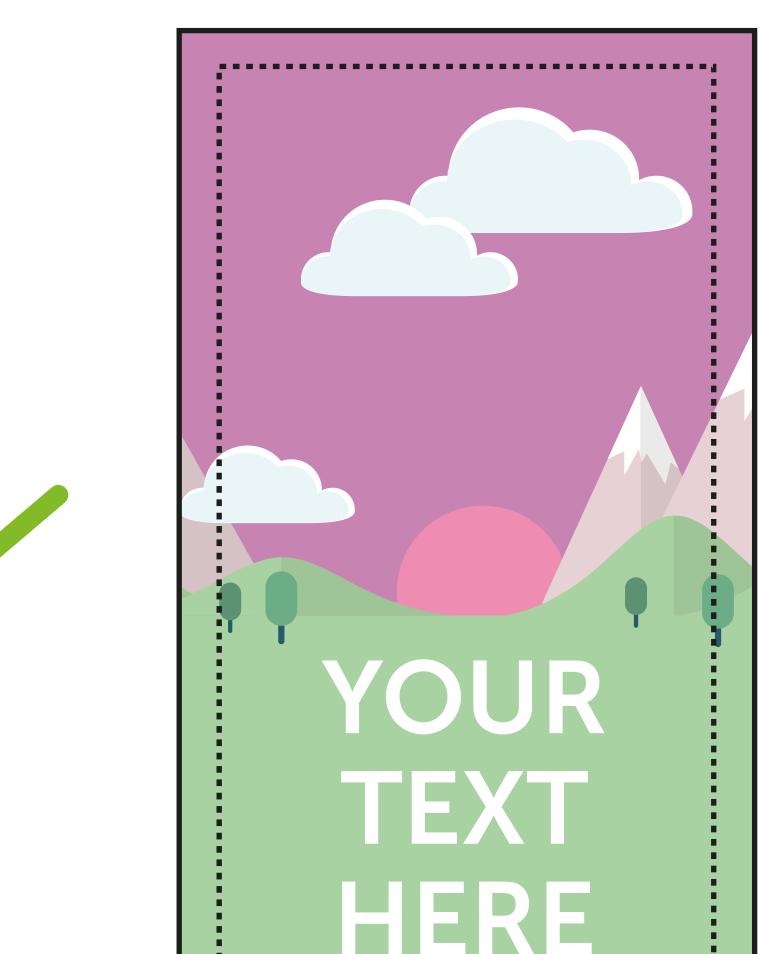

## Print template for Premium Roller Banner Frame: ERB (1000mm)

THIS TEMPLATE IS ACTUAL SIZE (1000 x 2200mm)

PLEASE ENSURE:

- RGB colour profile is used
- All images are 125dpi or vectors for best results
- Remember to delete or hide this layer
- Artwork is saved as a PDF or EPS

FINISHED SIZE (1000 x 2200mm)
This is the finished size of the artwork.
Bleed any non-essential imagery or
backgrounds to the edge of the document.

SAFE AREA (940 x 1940mm) Keep all your vital text or imagery inside this area.

> CASSETTE ALLOWANCE (1000 x 200mm) Keep all your vital text or imagery away from this area as this will feed into the cassette.

Bleed non-essential imagery or backgrounds to the edge of the document whilst keeping all vital text or imagery within the visual area.