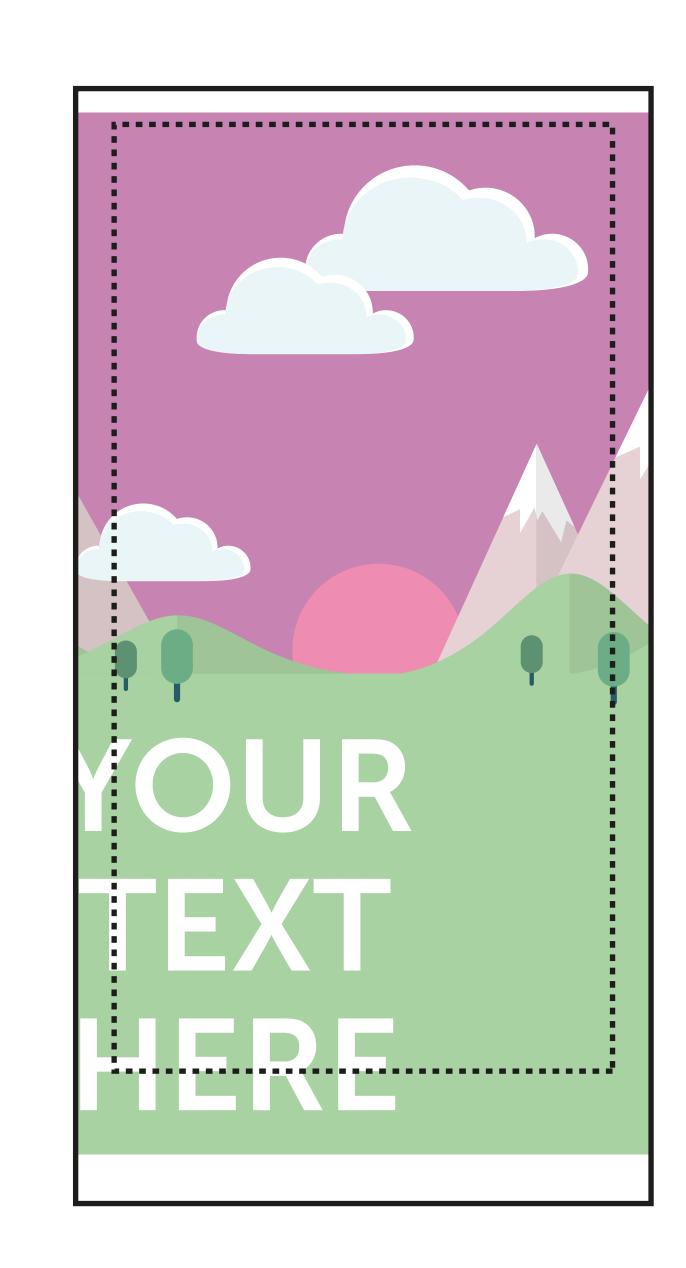

## Print template for Premium Roller Banner Frame: ERB (1000mm)

THIS TEMPLATE IS ACTUAL SIZE (1000 x 2200mm)

PLEASE ENSURE:

- RGB colour profile is used
- All images are 125dpi or vectors for best results
- Remember to delete or hide this layer
- Artwork is saved as a PDF or EPS

FINISHED SIZE (1000 x 2200mm)
This is the finished size of the artwork.
Bleed any non-essential imagery or
backgrounds to the edge of the document.

SAFE AREA (940 x 1940mm) Keep all your vital text or imagery inside this area.

> CASSETTE ALLOWANCE (1000 x 200mm) Keep all your vital text or imagery away from this area as this will feed into the cassette.

Bleed non-essential imagery or backgrounds to the edge of the document whilst keeping all vital text or imagery within the visual area.

## **CASSETTE ALLOWANCE: 200mm**