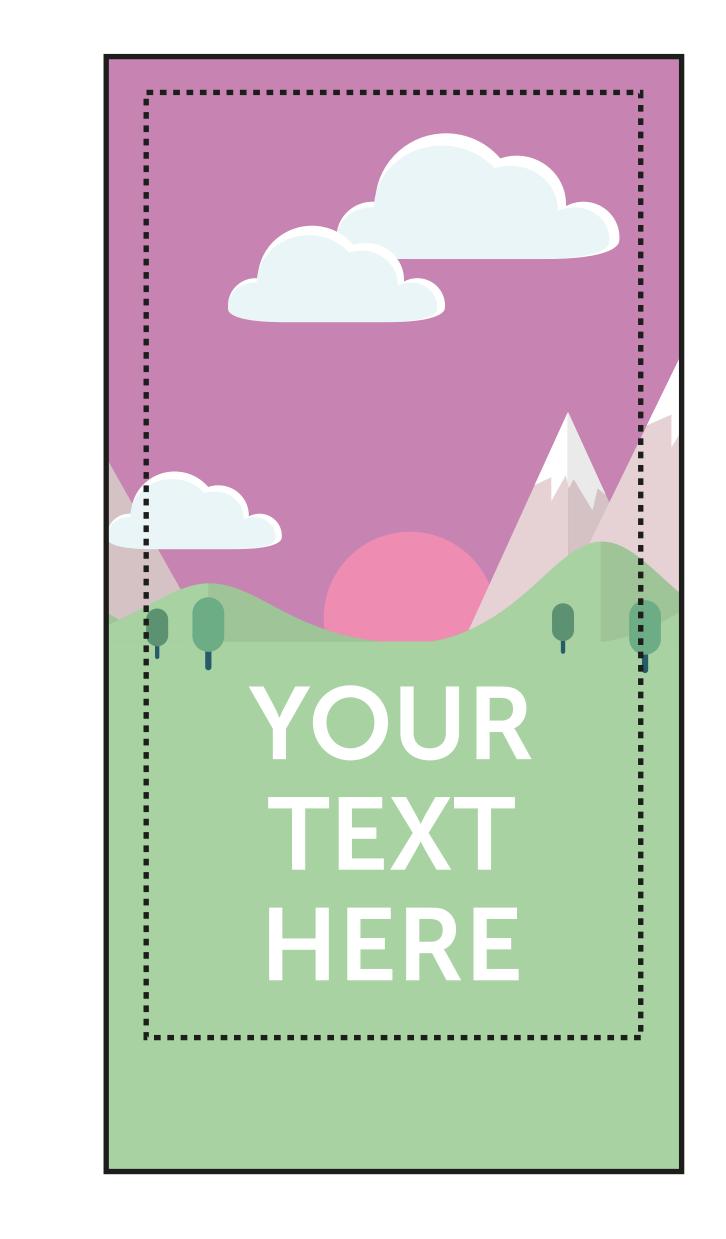

## **Print template for Premium Roller** Banner Frame: ERB (800mm)

THIS TEMPLATE IS ACTUAL SIZE (800 x 2200mm)

## PLEASE ENSURE:

- RGB colour profile is used
- All images are 150dpi or vectors for best results
- Remember to delete or hide this layer
- Artwork is saved as a PDF or EPS

FINISHED SIZE (800 x 2200mm) This is the finished size of the artwork. Bleed any non-essential imagery or backgrounds to the edge of the document.

**SAFE AREA (740 x 1940mm)** Keep all your vital text or imagery inside this area.

CASSETTE ALLOWANCE (800 x 200mm) Keep all your vital text or imagery away from this area as this will feed into the cassette.

## Bleed non-essential imagery or backgrounds to the edge of the document whilst keeping all vital text or imagery within the visual area.

## CASSETTE ALLOWANCE: 200mm