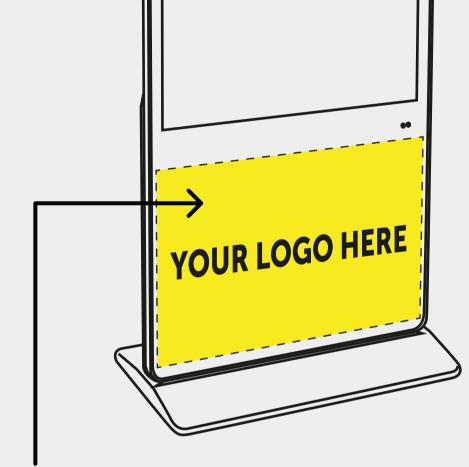

## **PLEASE ENSURE:**

• CMYK colour profile is used

This template applies to the lower portion of the totem only.

- All images are on a transparent background and are 300dpi or vectors for best results
- Remember to delete or hide this layer
- Artwork is saved as a PDF or EPS
- Please ensure logos and text are in vector format and converted to outlines

FINISHED SIZE (577 x 625mm) This is the finished size of the artwork. Your artwork will be printed on the lower portion of the Digital Display Totem

Your artwork will be printed within this area only.