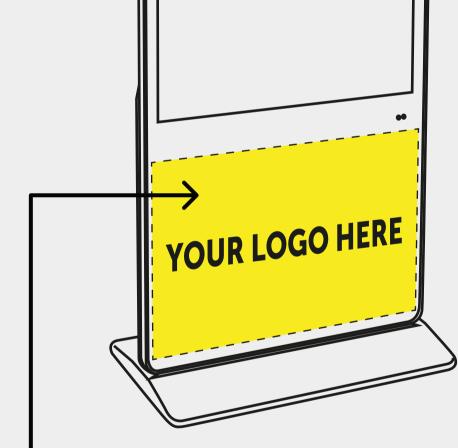

FINISHED SIZE (590 x 625mm) This is the finished size of the artwork. Your artwork will be printed on the lower portion of the Digital Display Totem

Your artwork will be printed within this area only.