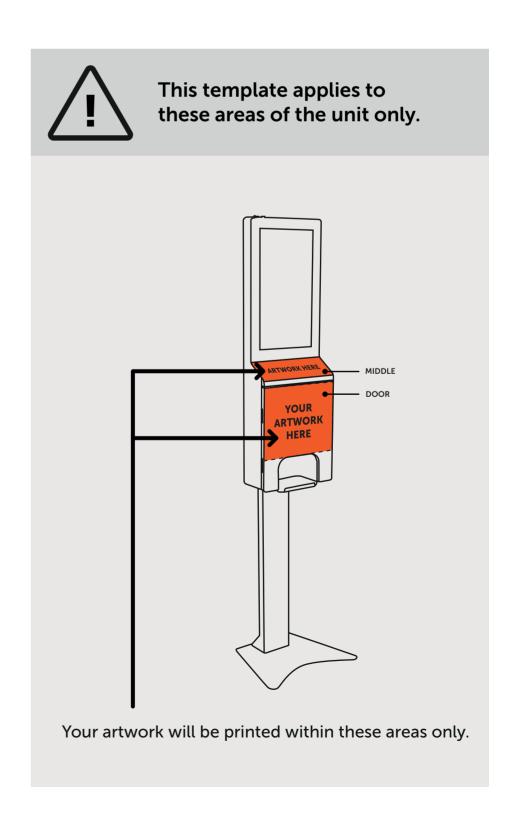

## **MIDDLE**

## **DOOR**

Print template for Automatic Hand Sanitiser Dispenser With Advertising Screen: DHS

THIS TEMPLATE IS ACTUAL SIZE

### ARTWORK PANELS

These are the areas where your artworks will be printed.

### ■■■ SAFE AREAS

Please keep your artwork within these areas, anything outside maybe become obscured or warped