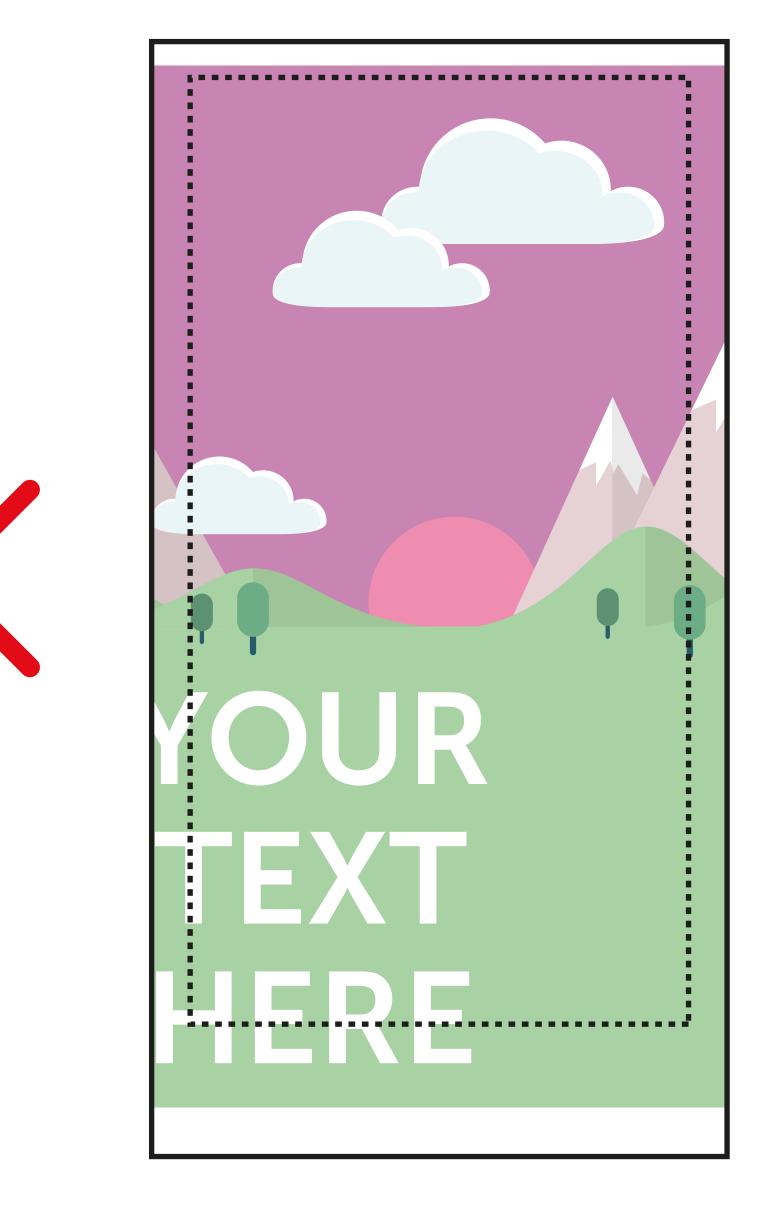

## PLEASE ENSURE:

- RGB colour profile is used
- All images are 150dpi or vectors for best results
- Remember to delete or hide this layer
- Artwork is saved as a PDF or EPS
- FINISHED SIZE (800 x 2200mm)
  This is the finished size of the artwork.
  Bleed any non-essential imagery or backgrounds to the edge of the document.
- SAFE AREA (740 x 1940mm)
  Keep all your vital text or imagery inside this area.
  - CASSETTE ALLOWANCE (800 x 200mm)
    Keep all your vital text or imagery
    away from this area as this will feed
    into the cassette.

Bleed non-essential imagery or backgrounds to the edge of the document whilst keeping all vital text or imagery within the visual area.