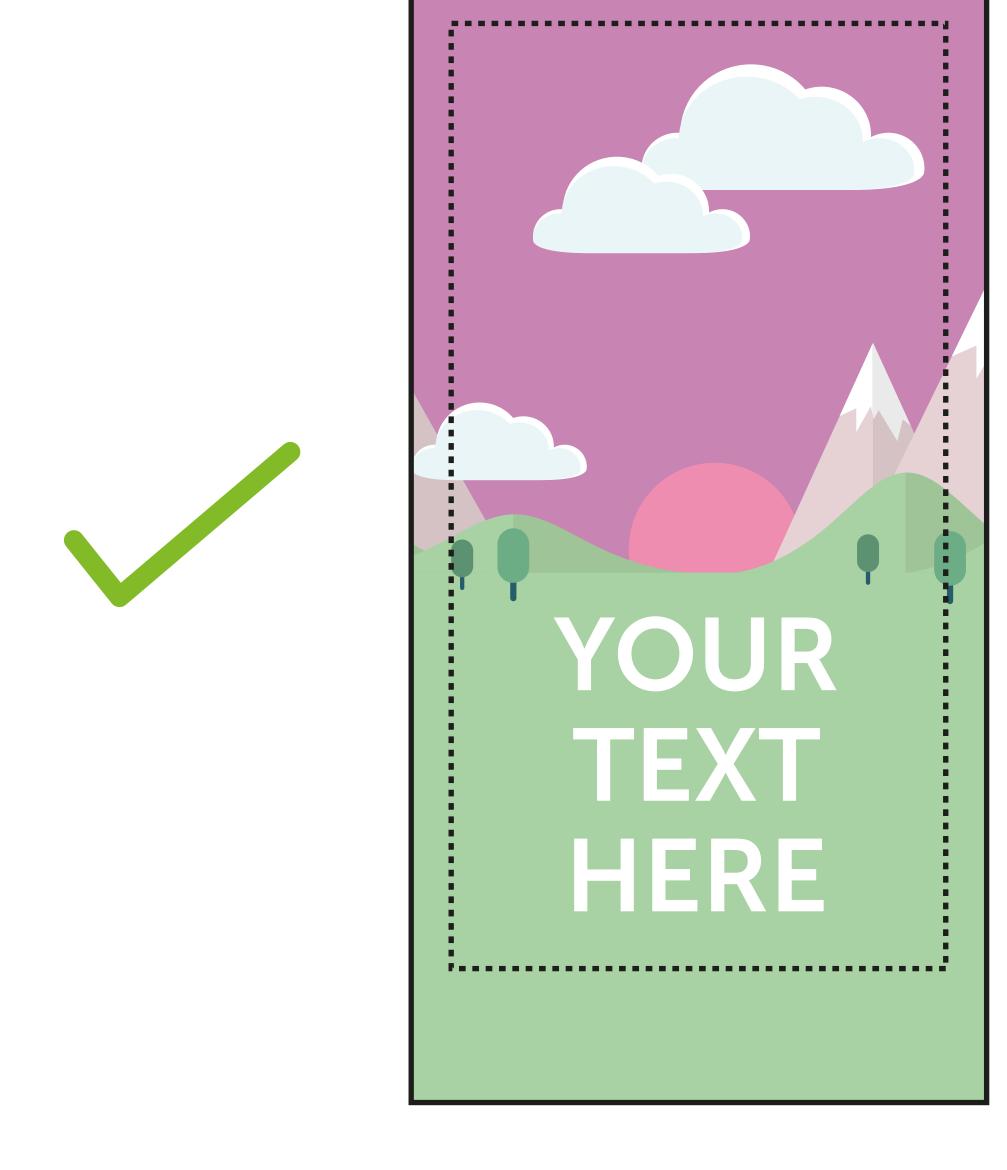

## PLEASE ENSURE:

- RGB colour profile is used
- All images are 150dpi or vectors for best results
- Remember to delete or hide this layer
- Artwork is saved as a PDF or EPS
- FINISHED SIZE (800 x 2200mm)
  This is the finished size of the artwork.
  Bleed any non-essential imagery or backgrounds to the edge of the document.
- SAFE AREA (740 x 1940mm)
  Keep all your vital text or imagery inside this area.
  - CASSETTE ALLOWANCE (800 x 200mm)
    Keep all your vital text or imagery
    away from this area as this will feed
    into the cassette.

Bleed non-essential imagery or backgrounds to the edge of the document whilst keeping all vital text or imagery within the visual area.