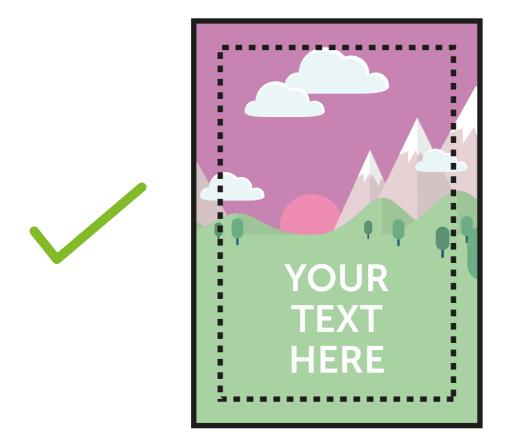

This is the finished size of the artwork. Bleed any non-essential imagery or backgrounds to the edge of the document.

**VISUAL AREA** (582 x 829mm)

Keep all your vital text or imagery inside this area. Anything outside maybe cut off during the finishing process.

Bleed non-essential imagery or backgrounds to the edge of the document whilst keeping all vital text or imagery within the visual area.