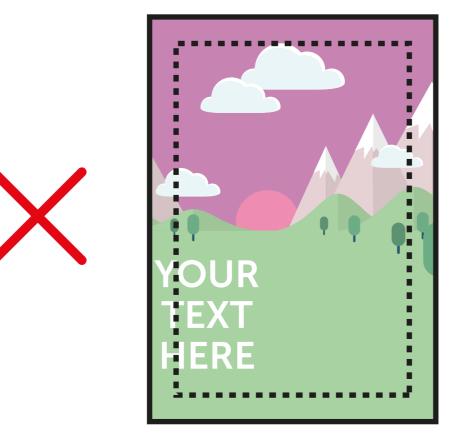

This is the finished size of the artwork. Bleed any non-essential imagery or backgrounds to the edge of the document.

**VISUAL AREA** (582 x 829mm)

Keep all your vital text or imagery inside this area. Anything outside maybe cut off during the finishing process.

Bleed non-essential imagery or backgrounds to the edge of the document whilst keeping all vital text or imagery within the visual area.