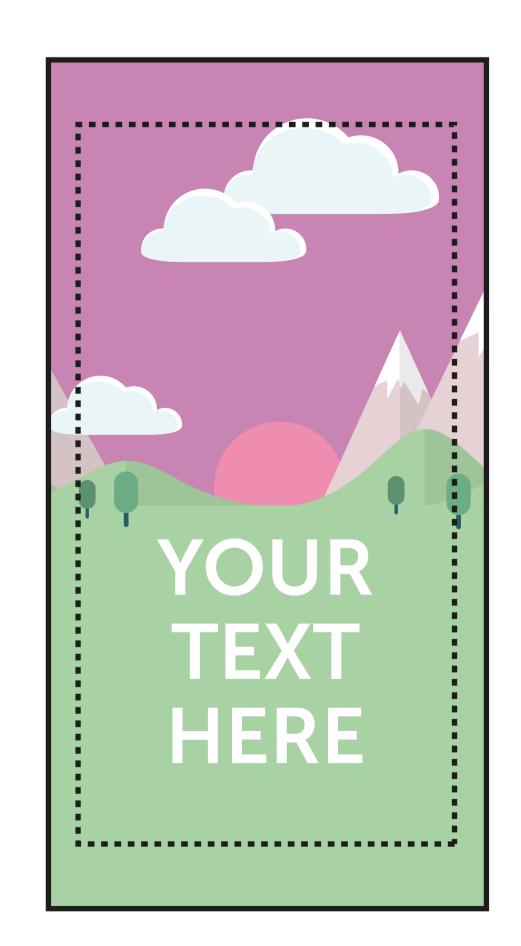

## **PLEASE ENSURE:**

- RGB colour profile is used
- All images are 150dpi or vectors for best results
- Remember to delete or hide this layer
- Artwork is saved as a PDF or EPS

FINISHED SIZE (600 x 2000mm)
This is the finished size of the artwork.
Bleed any non-essential imagery or
backgrounds to the edge of the document.

SAFE AREA (580 x 1960mm) Keep all your vital text or imagery inside this area.

## FRAME ALLOWANCE (600 x 20mm) Keep all your vital text or imagery away from this area as this will feed into the frame.