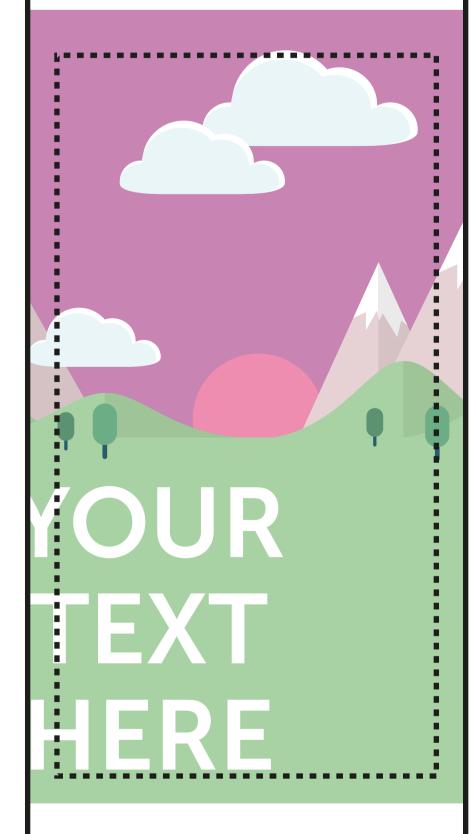

## Bleed non-essential imagery or backgrounds to the edge of the document whilst keeping all vital text or imagery within the visual area.