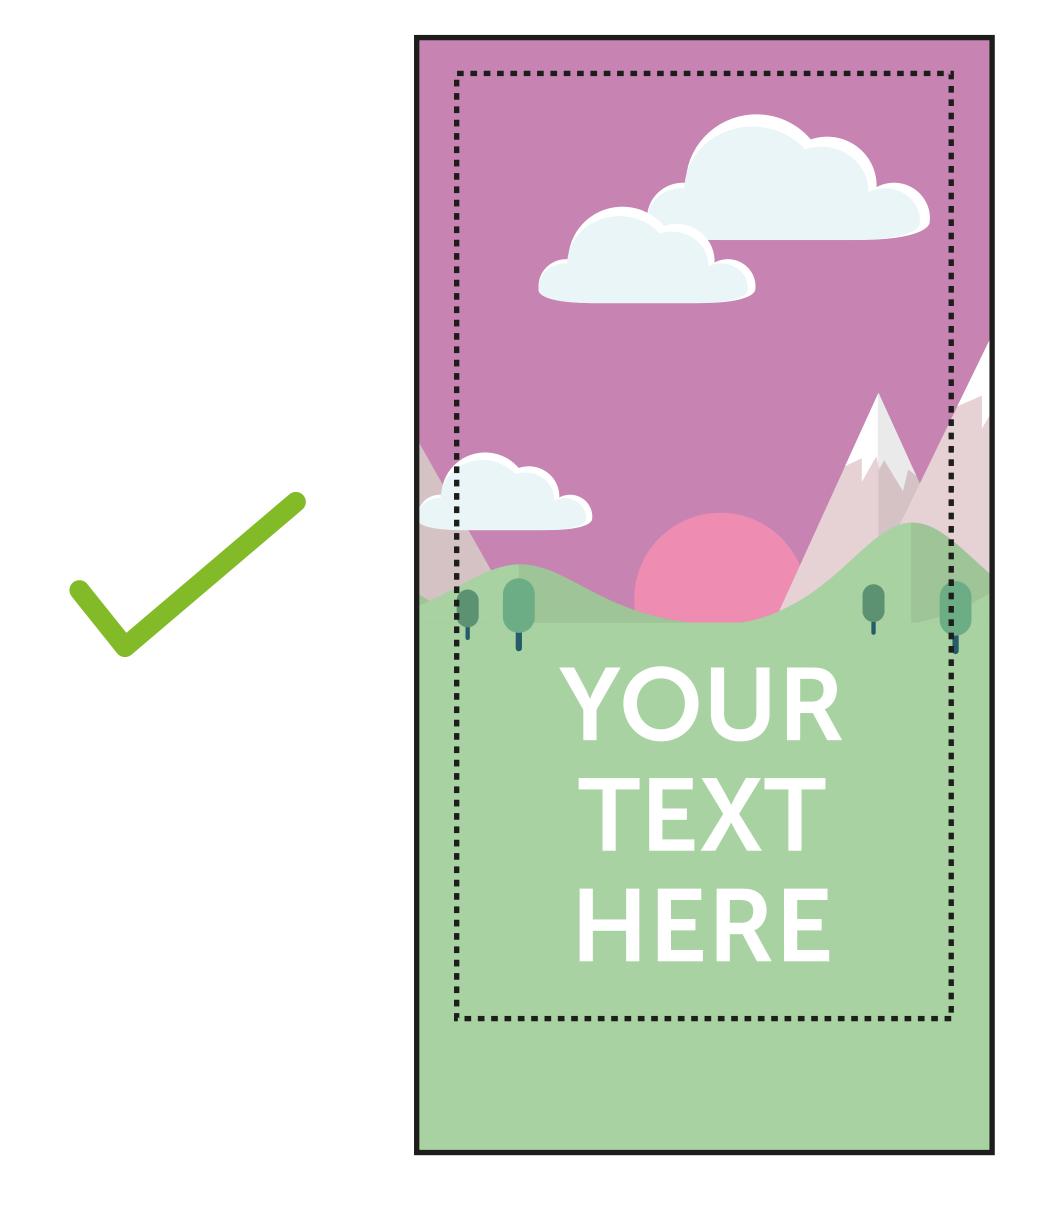

## Print template for Premium Roller Banner Frame: ERB (850mm)

THIS TEMPLATE IS ACTUAL SIZE (850 x 2200mm)

## PLEASE ENSURE:

- RGB colour profile is used
- All images are 150dpi or vectors for best results
- Remember to delete or hide this layer
- Artwork is saved as a PDF or EPS
- This is the finished size of the artwork.

  Bleed any non-essential imagery or backgrounds to the edge of the document.
- SAFE AREA (790 x 1940mm)
  Keep all your vital text or imagery inside this area.
  - CASSETTE ALLOWANCE (850 x 200mm)
    Keep all your vital text or imagery
    away from this area as this will feed
    into the cassette.