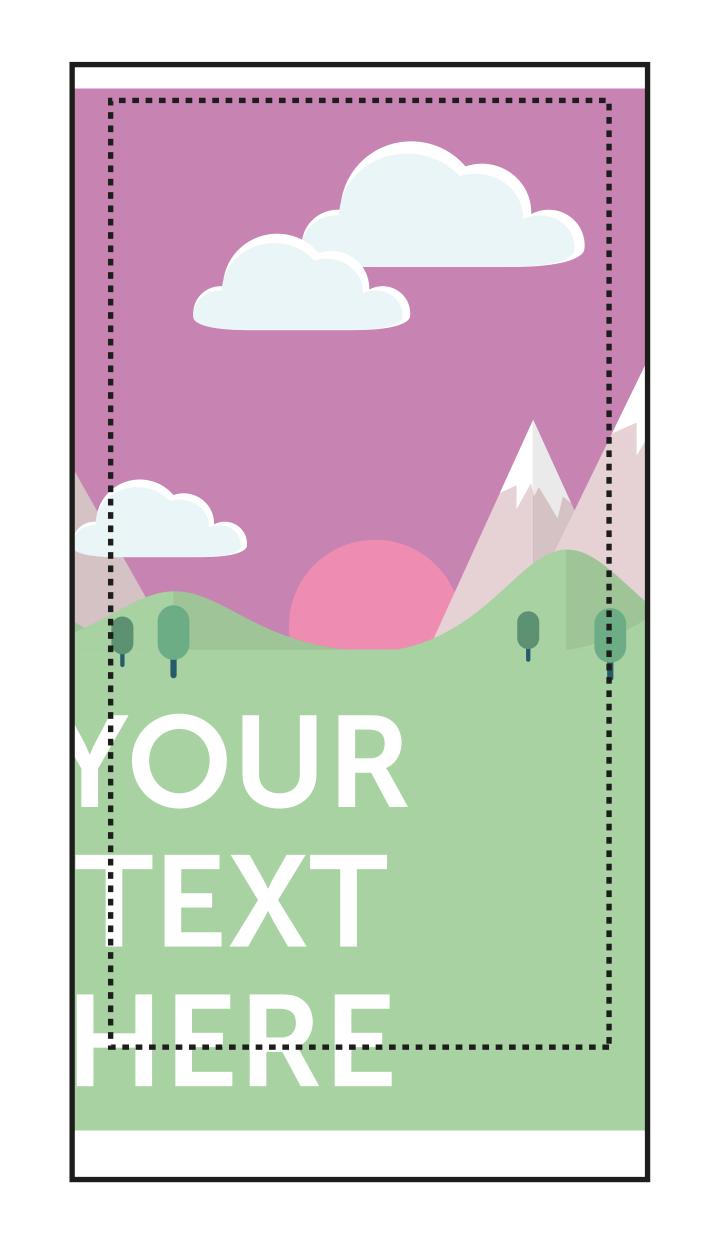

  Bleed any non-essential imagery or backgrounds to the edge of the document.
- SAFE AREA (790 x 1940mm)
  Keep all your vital text or imagery inside this area.
  - CASSETTE ALLOWANCE (850 x 200mm)
    Keep all your vital text or imagery
    away from this area as this will feed
    into the cassette.

Bleed non-essential imagery or backgrounds to the edge of the document whilst keeping all vital text or imagery within the visual area.

CASSETTE ALLOWANCE: 200mm