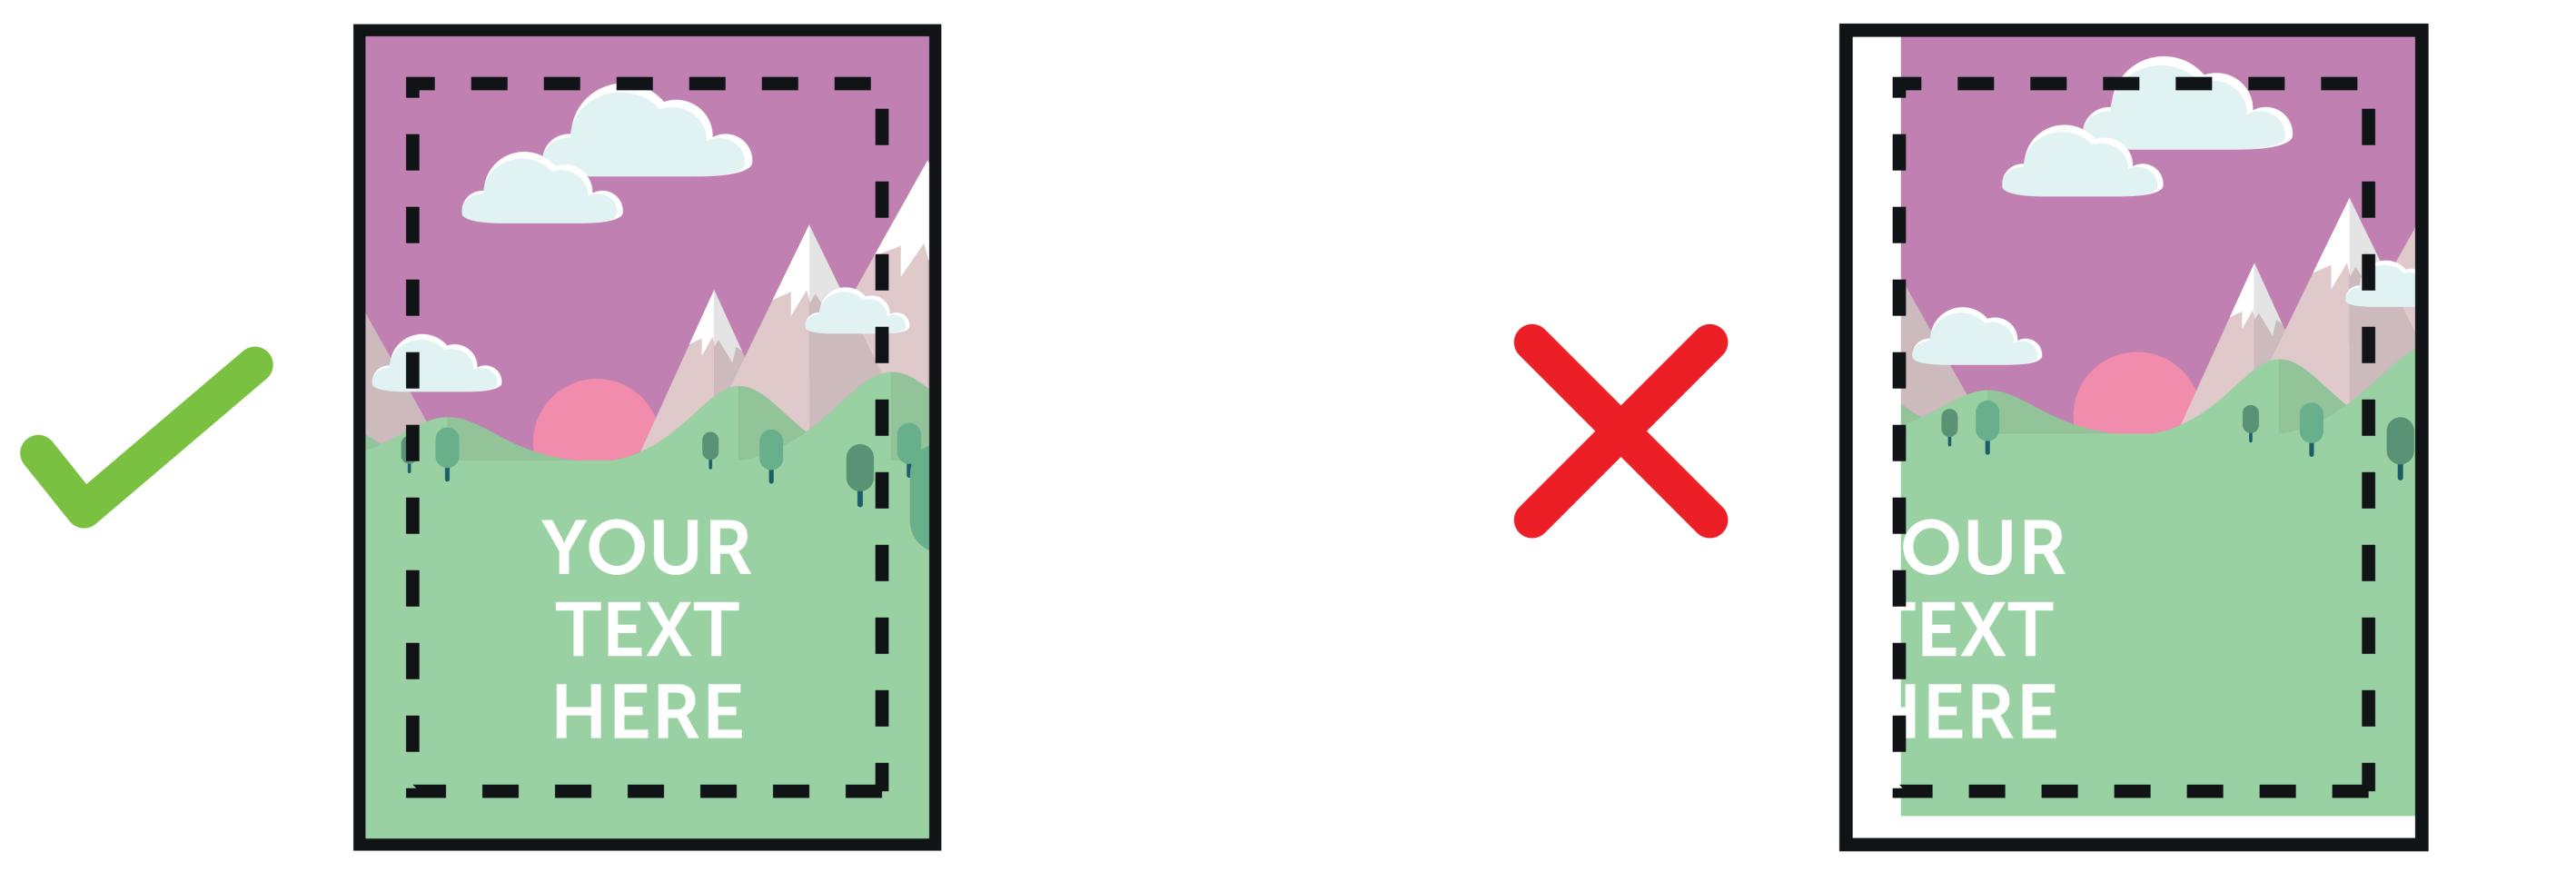

## PLEASE ENSURE:

- CMYK colour profile is used
- All images are 300dpi or vectors for best results
- Remember to delete or hide this layer
- Artwork is saved as a PDF or EPS
- **[]] VISUAL AREA (1500 x 2000mm)**

Keep all your vital text or imagery inside this area. Anything outside maybe obscured by the frame.

## **BLEED/FINISHED SIZE 1540 x 2040mm)**

This is the finished size of the artwork. Bleed any non-essential imagery or backgrounds to the edge of the document. Anything within this area maybe obscured.

## Bleed non-essential imagery or backgrounds to the edge of the document whilst keeping all vital text or imagery within the visual area.