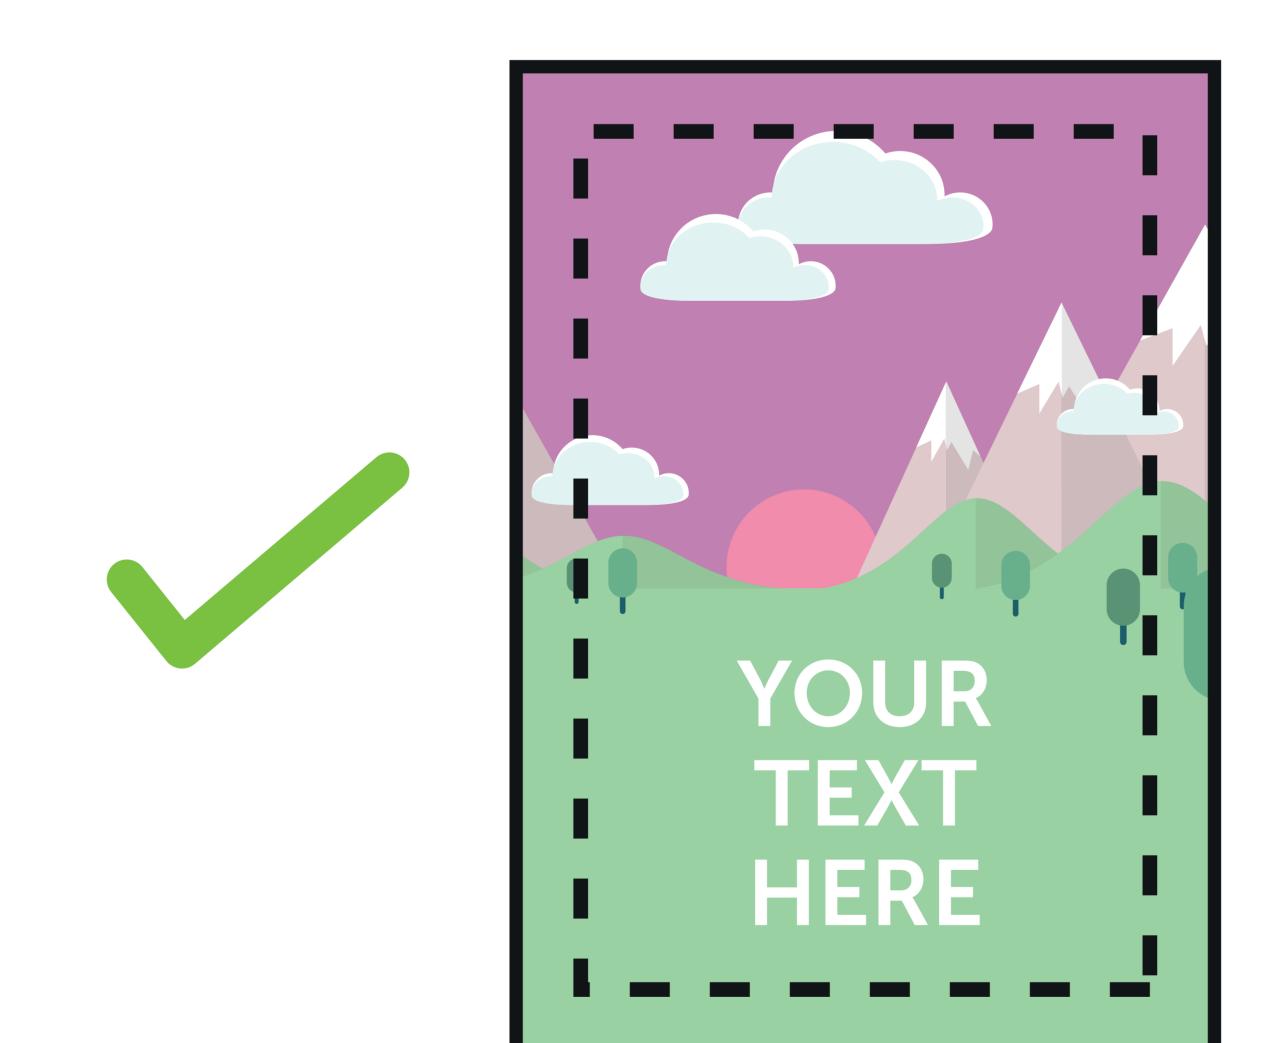

## [] VISUAL AREA (1500 x 3000mm)

Keep all your vital text or imagery inside this area. Anything outside maybe obscured by the frame.