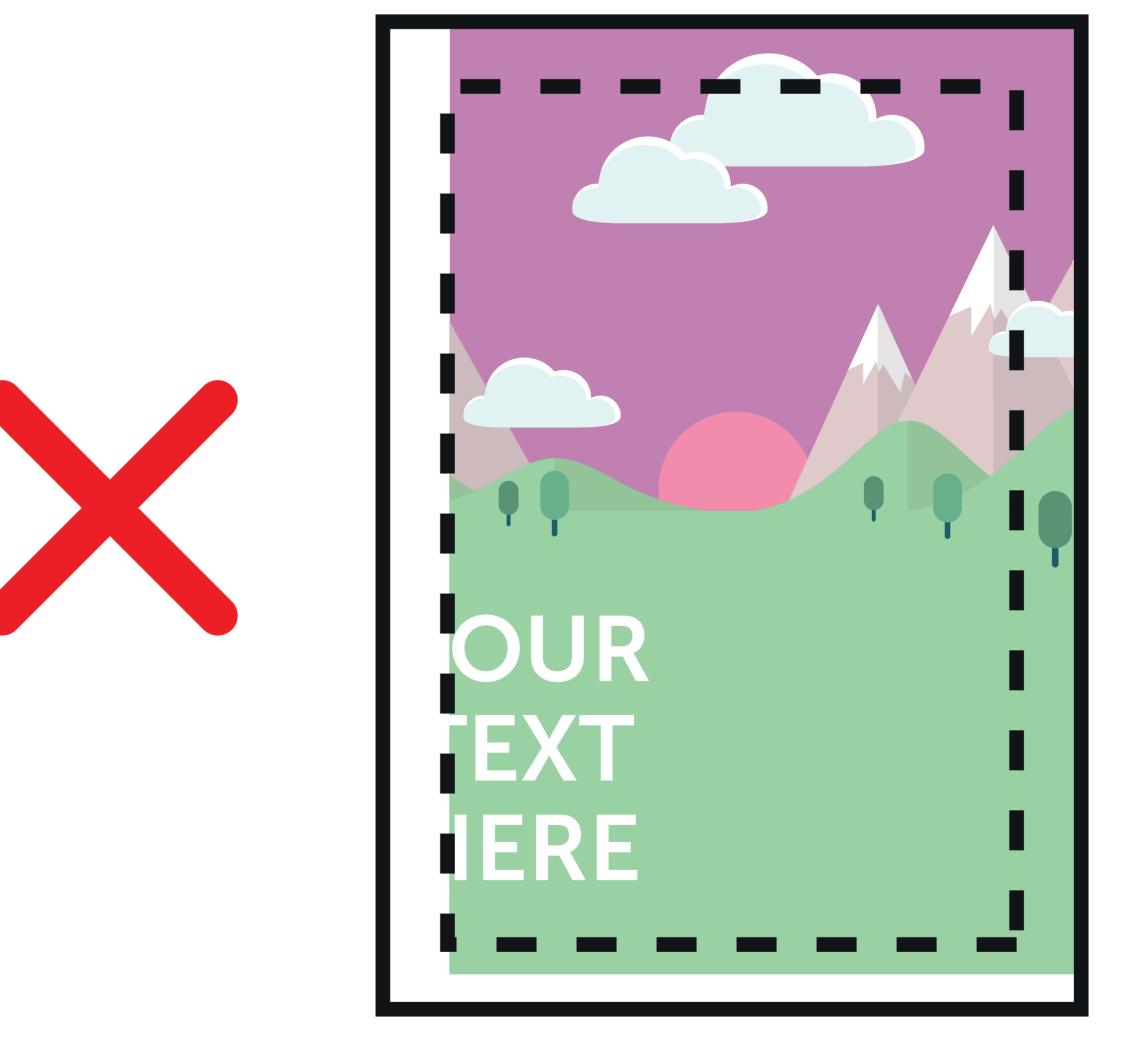

## BLEED/FINISHED SIZE 1560 x 3060mm)

This is the finished size of the artwork. Bleed any non-essential imagery or backgrounds to the edge of the document. Anything within this area maybe obscured.

Bleed non-essential imagery or backgrounds to the edge of the document whilst keeping all vital text or imagery within the visual area.