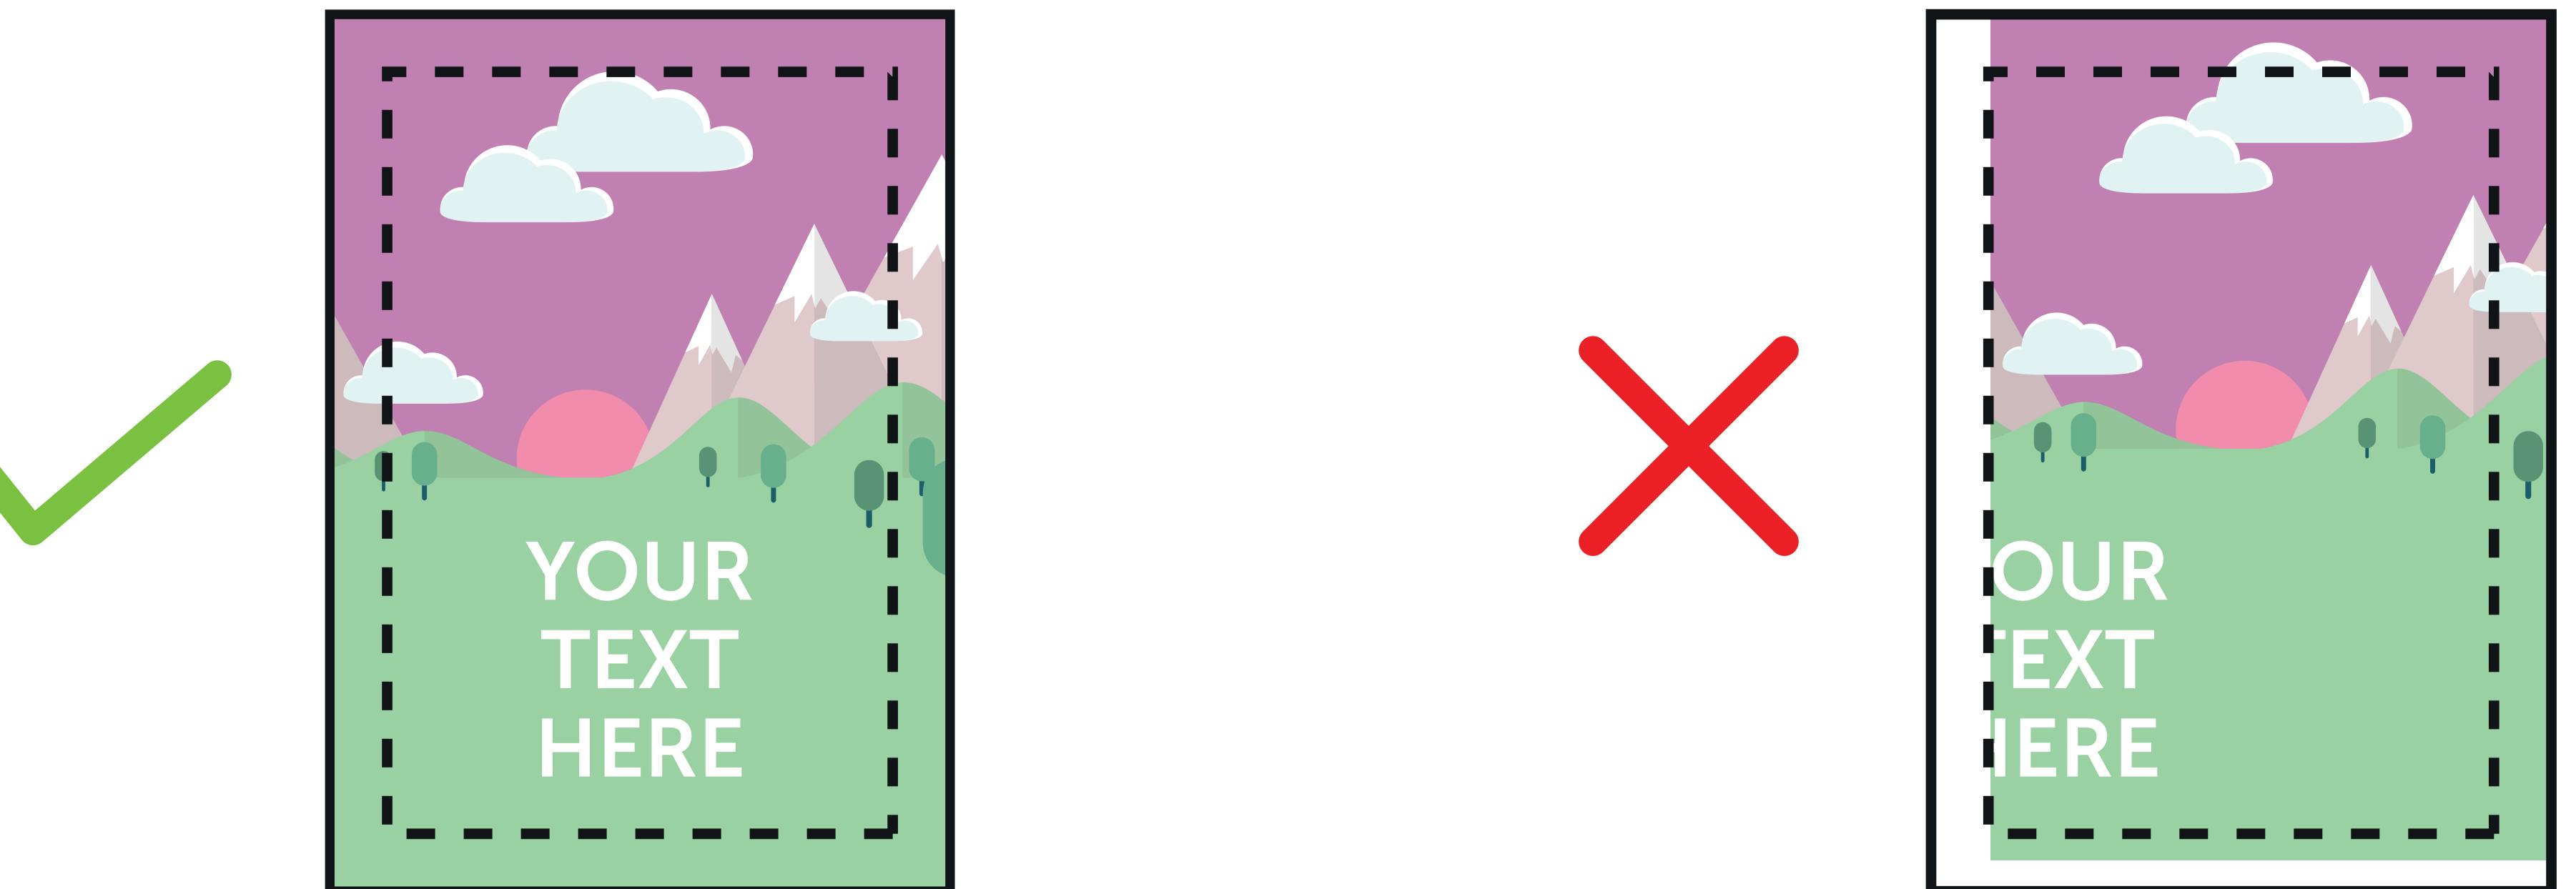

### []] VISUAL AREA (2000 x 3000mm)

Keep all your vital text or imagery inside this area. Anything outside maybe obscured by the frame.

# **BLEED/FINISHED SIZE 2060 x 3060mm)**

This is the finished size of the artwork. Bleed any non-essential imagery or backgrounds to the edge of the document. Anything within this area maybe obscured.

Bleed non-essential imagery or backgrounds to the edge of the document whilst keeping all vital text or imagery within the visual area.