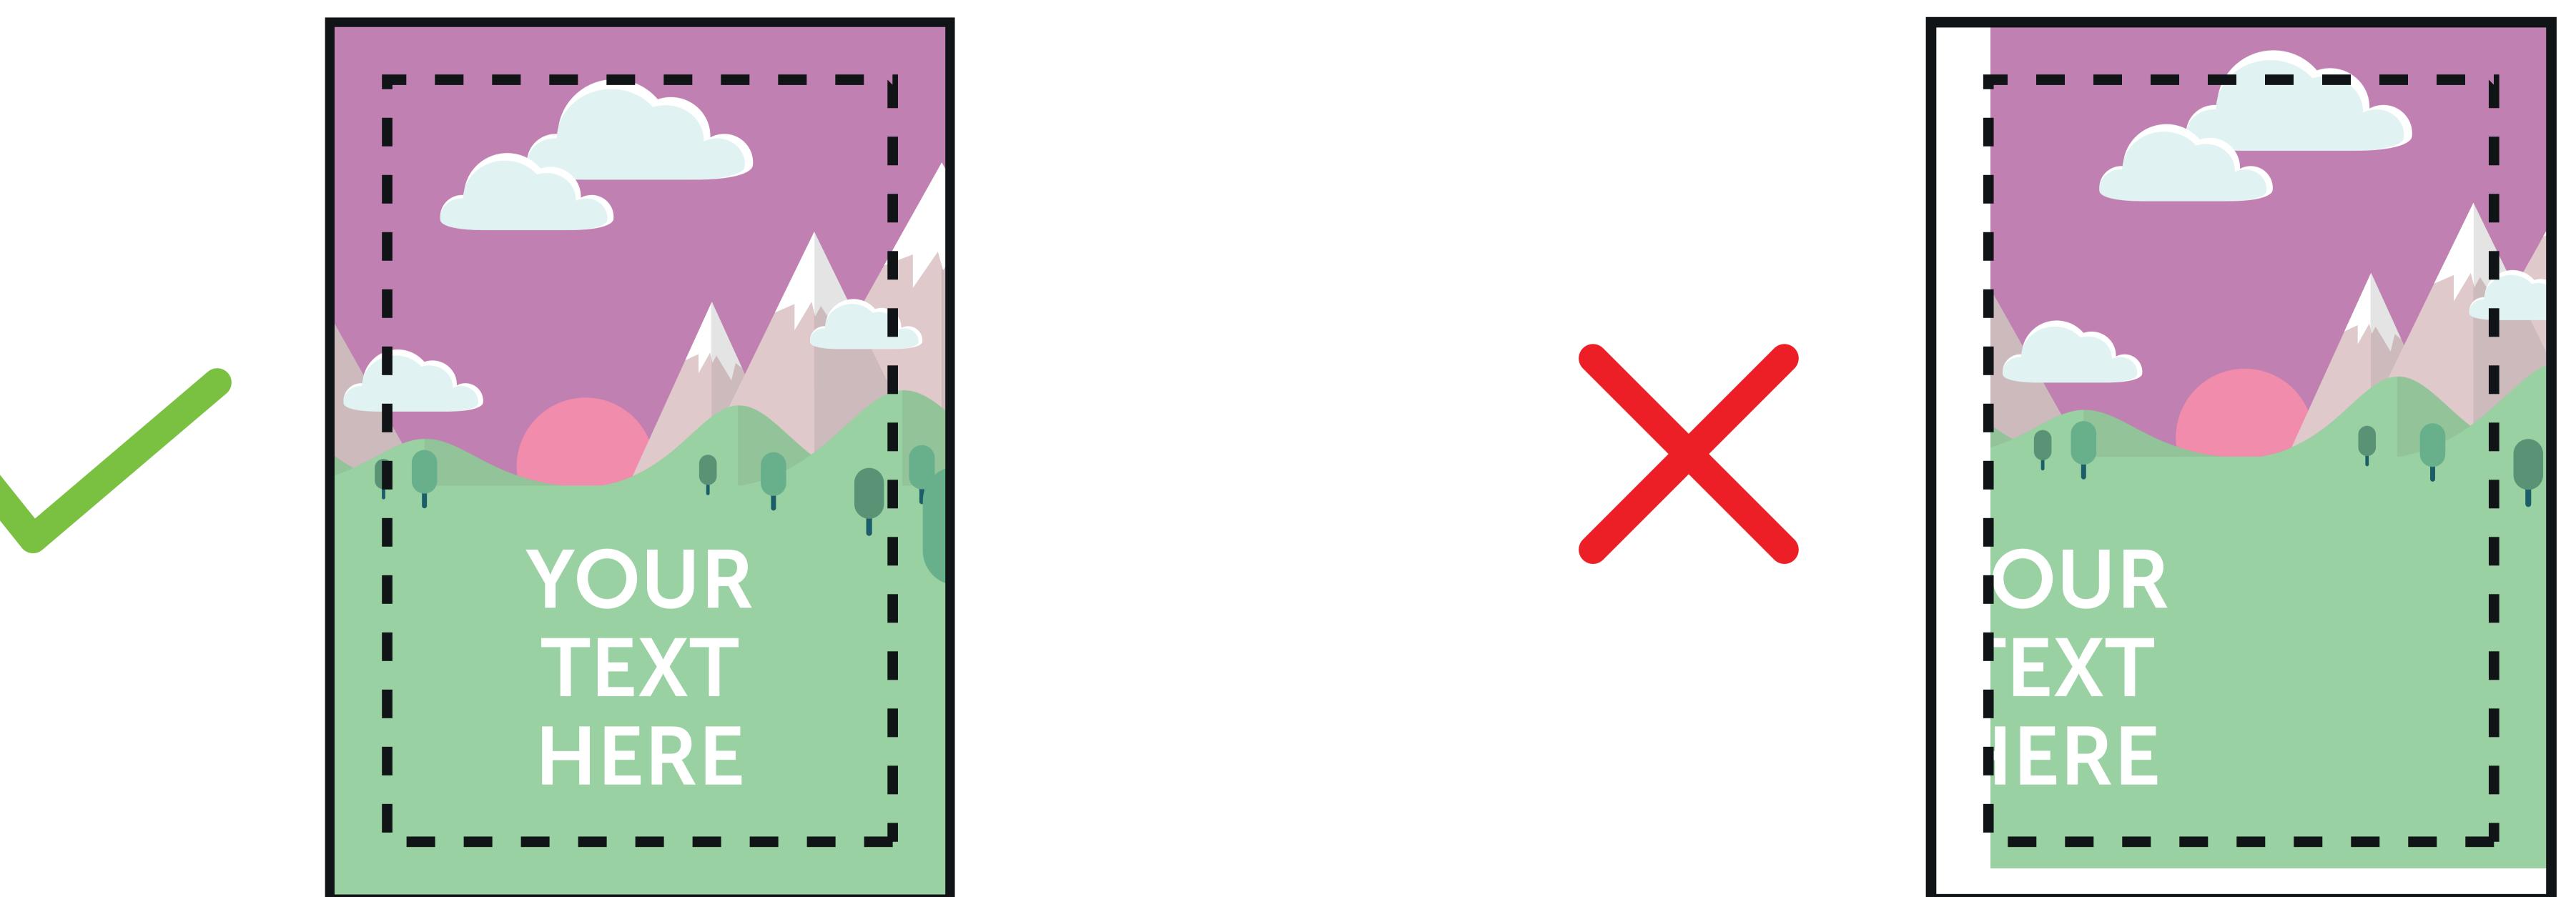

### []] VISUAL AREA (2000 x 3000mm)

Keep all your vital text or imagery inside this area. Anything outside maybe obscured by the frame.

# **BLEED/FINISHED SIZE 2060 x 3060mm)**

This is the finished size of the artwork. Bleed any non-essential imagery or backgrounds to the edge of the document. Anything within this area maybe obscured.

Bleed non-essential imagery or backgrounds to the edge of the document whilst keeping all vital text or imagery within the visual area.