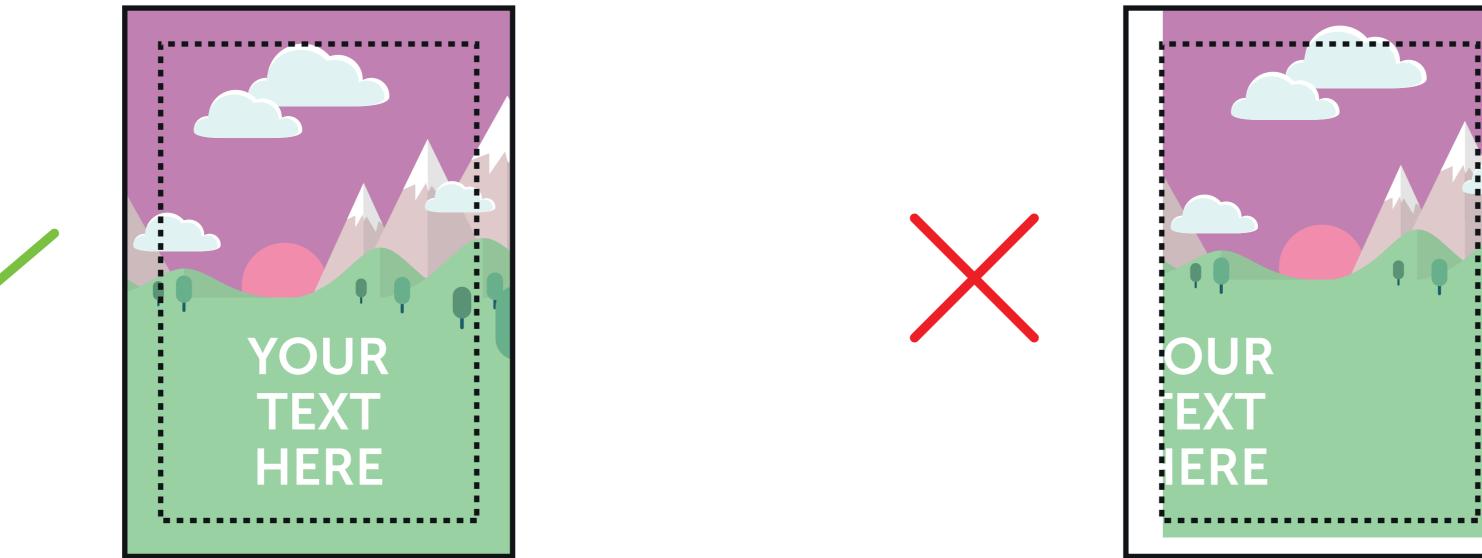

### **USUAL AREA** (841 x 1189mm)

Keep all your vital text or imagery inside this area. Anything outside maybe obscured by the frame.

#### **BLEED/FINISHED SIZE** 901 x 1249mm)

This is the finished size of the artwork. Bleed any non-essential imagery or backgrounds to the edge of the document. Anything within this area maybe obscured.

## Bleed non-essential imagery or backgrounds to the edge of the document whilst keeping all vital text or imagery within the visual area.