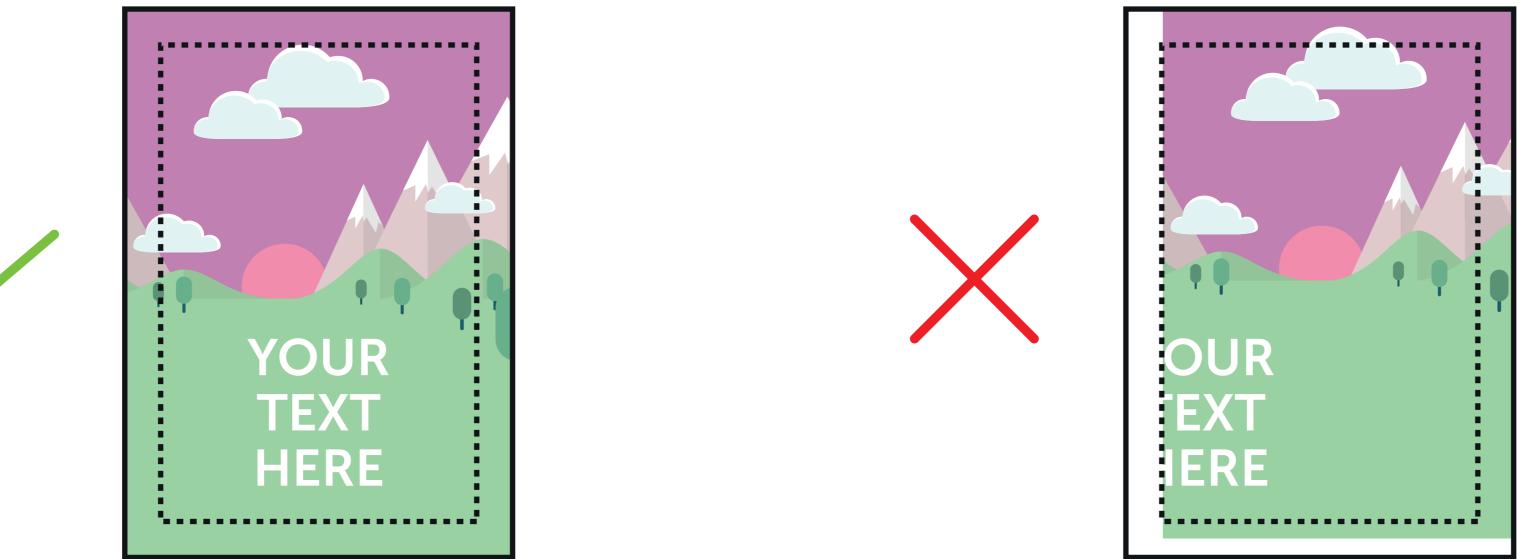

### **USUAL AREA** (841 x 1189mm)

Keep all your vital text or imagery inside this area. Anything outside maybe obscured by the frame.

#### **BLEED/FINISHED SIZE** 901 x 1249mm)

This is the finished size of the artwork. Bleed any non-essential imagery or backgrounds to the edge of the document. Anything within this area maybe obscured.

## Bleed non-essential imagery or backgrounds to the edge of the document whilst keeping all vital text or imagery within the visual area.