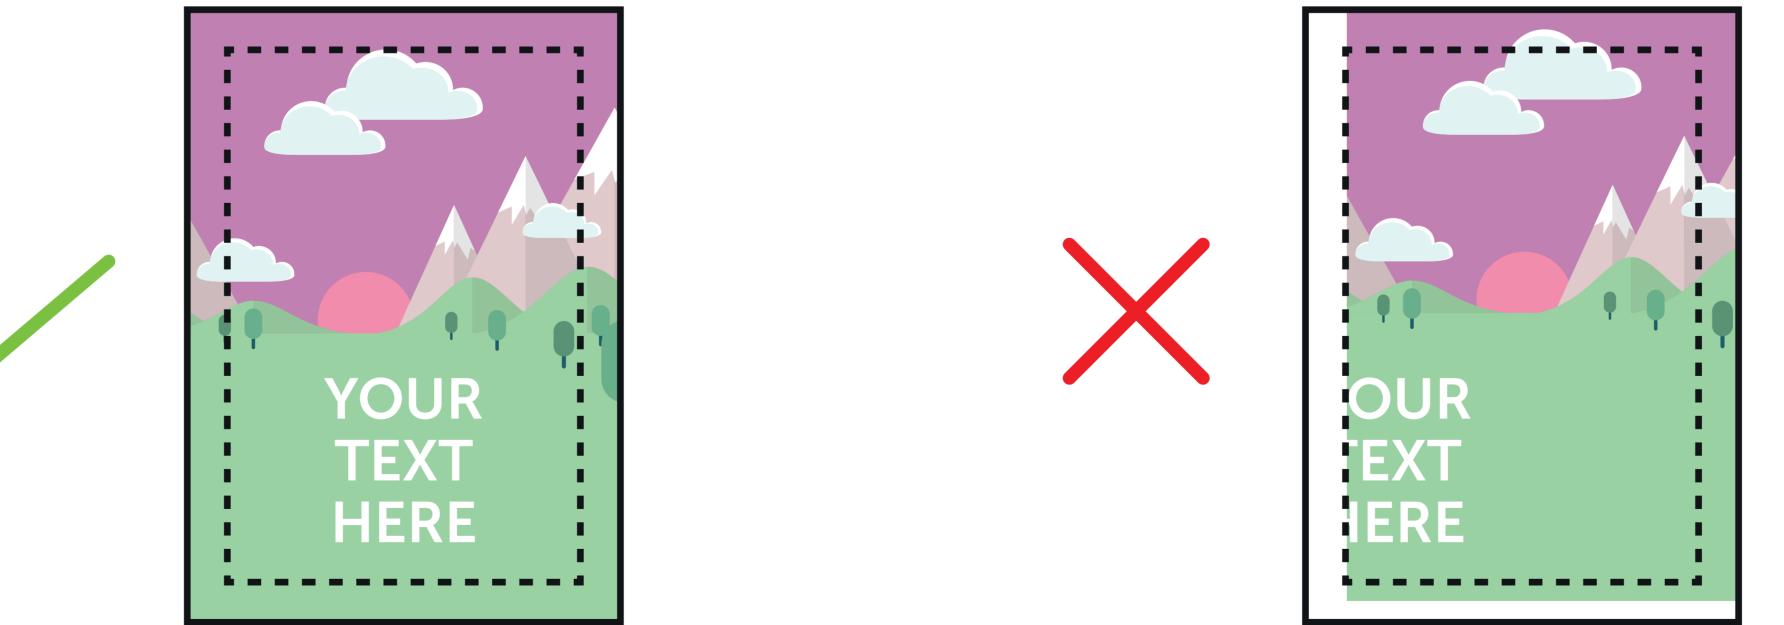

## []]]: VISUAL AREA (1000 x 1400mm)

Keep all your vital text or imagery inside this area. Anything outside maybe obscured by the frame.

**BLEED/FINISHED SIZE (1060 x 1460mm)** This is the finished size of the artwork. Bleed any non-essential imagery or backgrounds to the edge of the document. Anything within this area maybe obscured.

## Bleed non-essential imagery or backgrounds to the edge of the document whilst keeping all vital text or imagery within the visual area.