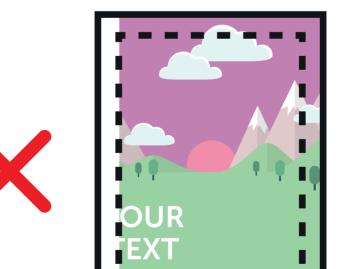

## **PLEASE ENSURE:**

- CMYK colour profile is used
- All images are 300dpi or vectors for best results
- Remember to delete or hide this layer
- Artwork is saved as a PDF or EPS
- **VISUAL AREA** (504 x 758mm)
  - Keep all your vital text or imagery inside this area. Anything outside maybe obscured by the frame.

**BLEED/FINISHED SIZE (**544 x 798mm)

This is the finished size of the artwork. Bleed any non-essential imagery or backgrounds to the edge of the document. Anything within this area maybe obscured.

## Bleed non-essential imagery or backgrounds to the edge of the document whilst keeping all vital text or imagery within the visual area.