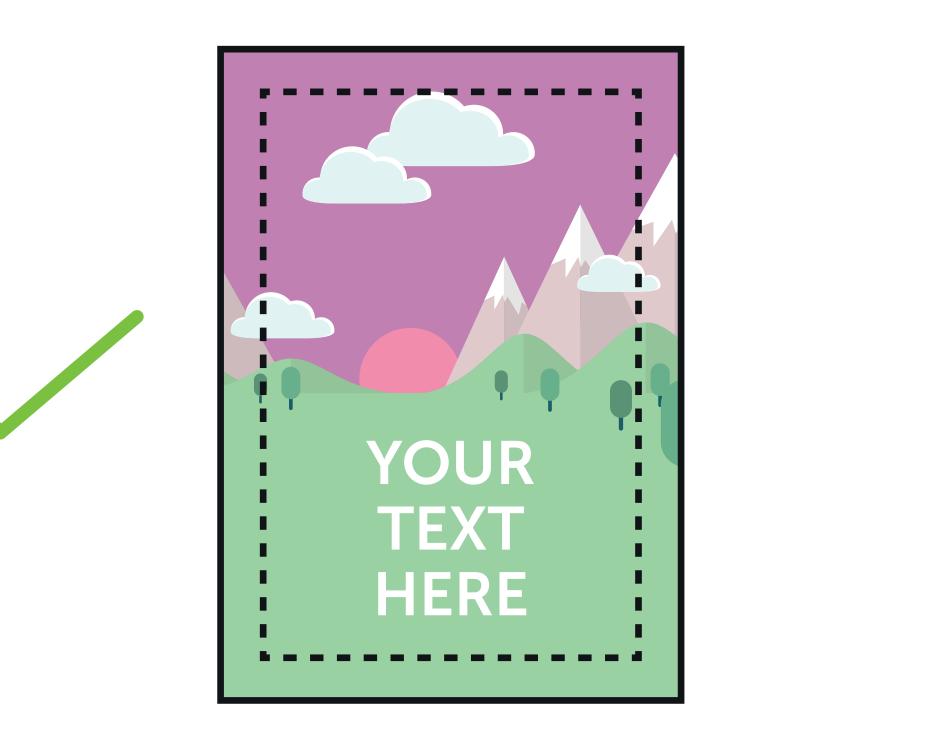

## THIS TEMPLATE IS ACTUAL SIZE (1076 x 1584mm)

### **USUAL AREA (1016 x 1524mm)**

Keep all your vital text or imagery inside this area. Anything outside maybe obscured by the frame.

## **BLEED/FINISHED SIZE (1076 x 1584mm)**

This is the finished size of the artwork. Bleed any non-essential imagery or backgrounds to the edge of the document. Anything within this area maybe obscured.

# Bleed non-essential imagery or backgrounds to the edge of the document whilst keeping all vital text or imagery within the visual area.