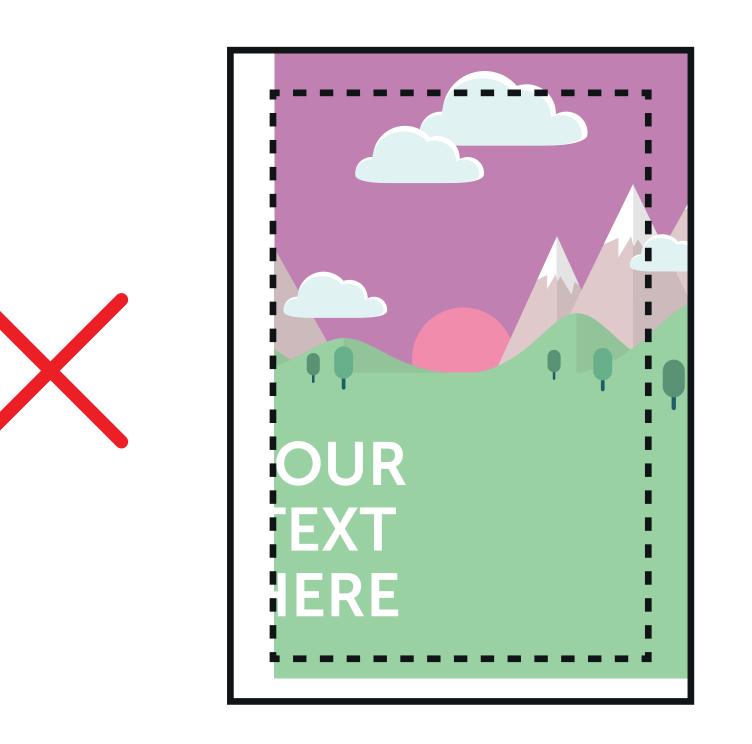

### **USUAL AREA (1016 x 1524mm)**

Keep all your vital text or imagery inside this area. Anything outside maybe obscured by the frame.

## **BLEED/FINISHED SIZE (1076 x 1584mm)**

This is the finished size of the artwork. Bleed any non-essential imagery or backgrounds to the edge of the document. Anything within this area maybe obscured.

# Bleed non-essential imagery or backgrounds to the edge of the document whilst keeping all vital text or imagery within the visual area.