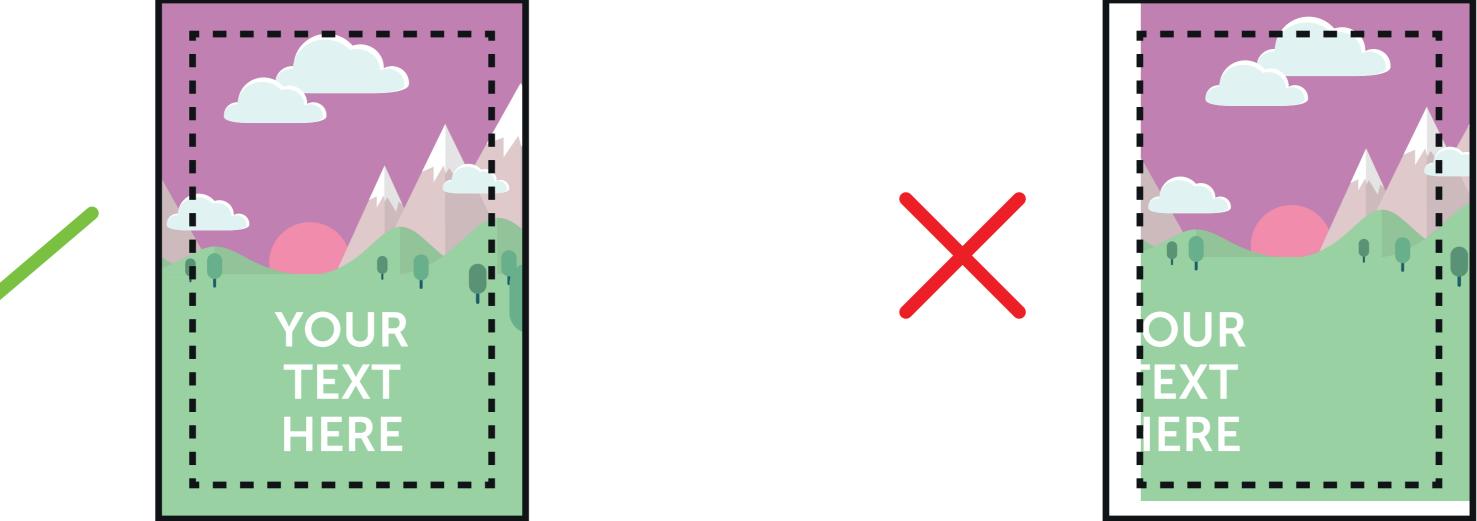

## **IIII VISUAL AREA** (841 x 1189mm)

Keep all your vital text or imagery inside this area. Anything outside maybe obscured by the frame.

## **BLEED/FINISHED SIZE (**901 x 1249mm)

This is the finished size of the artwork. Bleed any non-essential imagery or backgrounds to the edge of the document. Anything within this area maybe obscured.

# Bleed non-essential imagery or backgrounds to the edge of the document whilst keeping all vital text or imagery within the visual area.