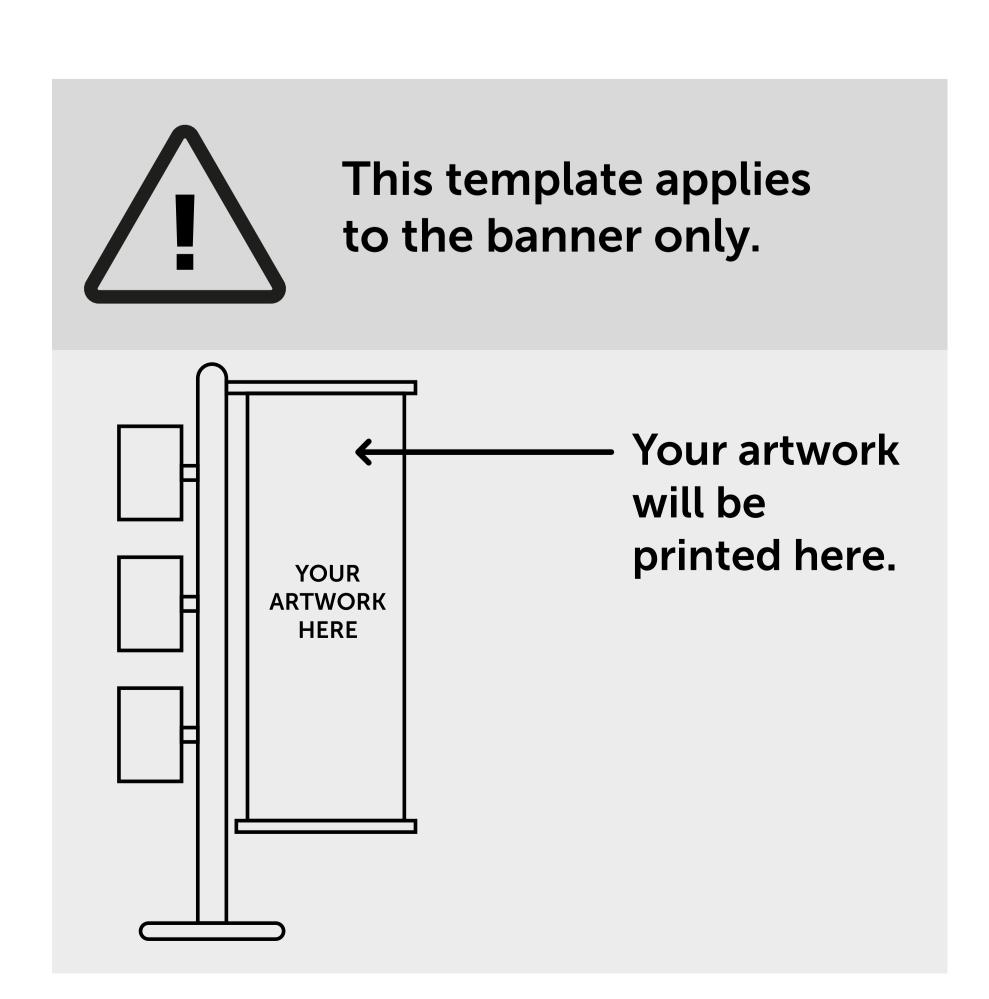

## Print template for Brochure and Banner Display Stand: FD62

THIS TEMPLATE IS ACTUAL SIZE (600 x 1500mm)