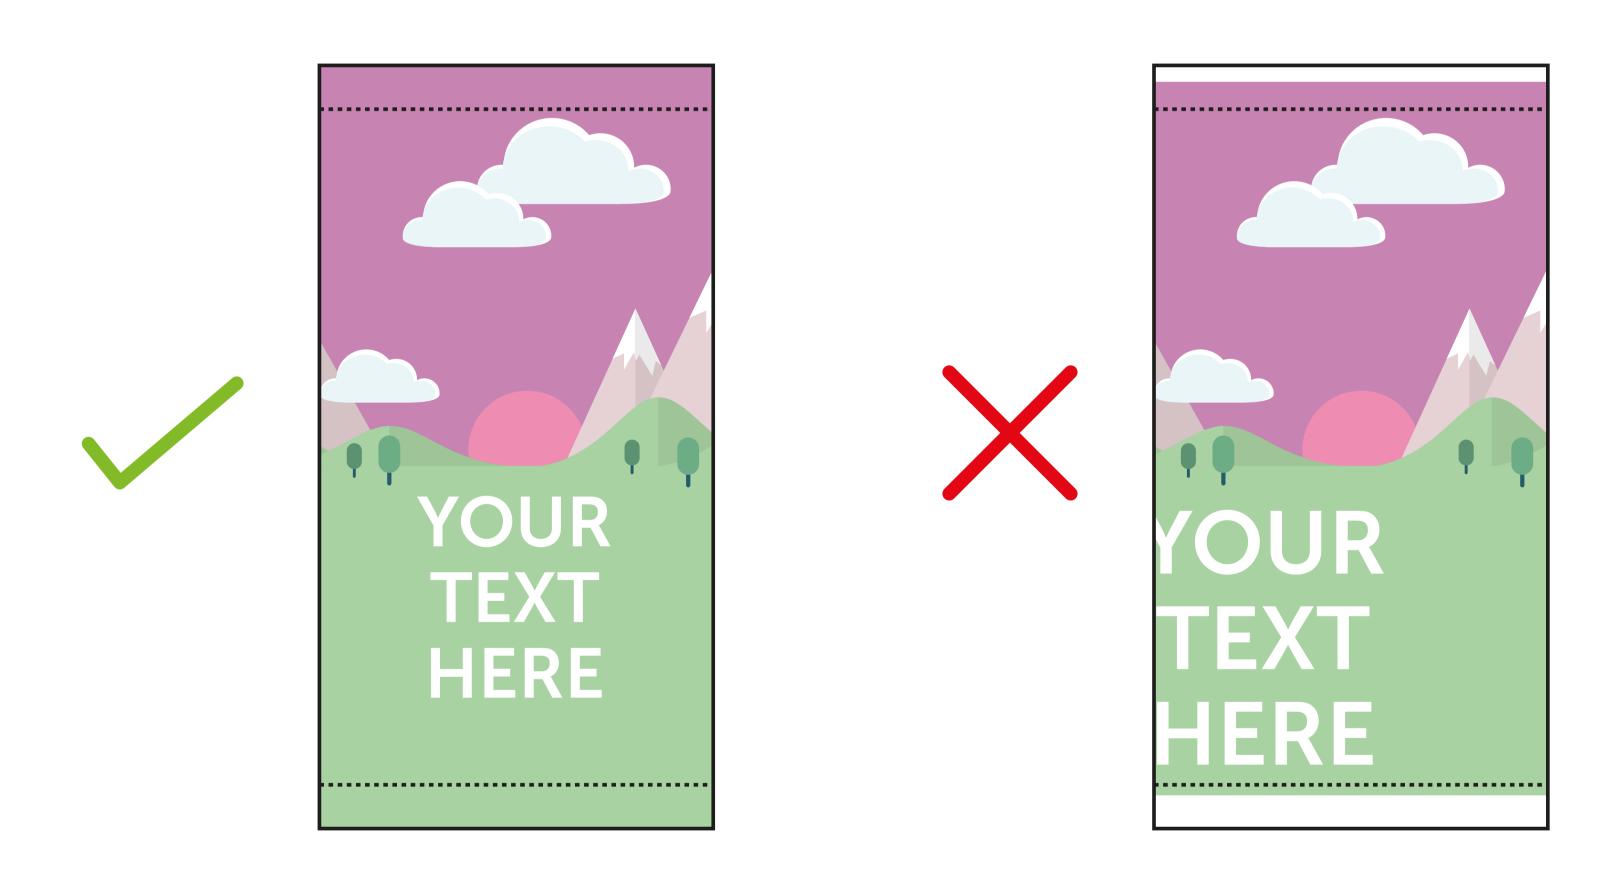

## **SAFE AREAS**

Keep all your vital text or imagery inside this area. Anything within these areas will be obscured by the frames.

Bleed non-essential imagery or backgrounds to the edge of the document whilst keeping all vital text or imagery within the visual area.