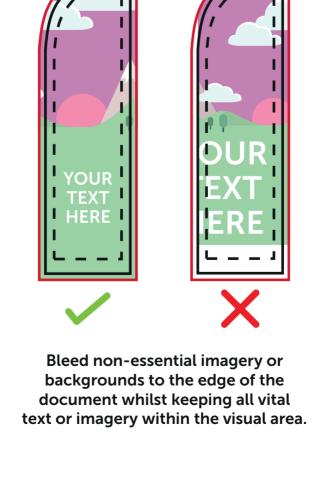

#### BLEED

Bleed any non-essential imagery or backgrounds to the edge of the document.

### FINISHED SIZE

This will be the size of the artwork when cut to size.

# **SAFE AREA** Keep all your vital text or imagery inside this area.

I

I

I

I

I

I

I